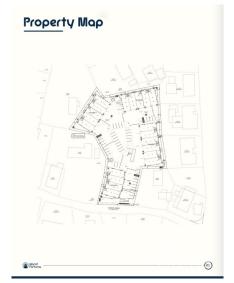

### **Debi Bergstrom** dbergstrom@edgewater.ky

Positioned in the heart of George Town's business district, GT Business Park offers a rare opportunity to secure a commercial space in a prime location within the city's Golden Triangle, conveniently situated between Mary Street and Godfrey Nixon Way. Key Features: - Modern Commercial Units - 1,060 sq. ft. footprint with structural provisions for an additional second floor, expanding to 2,120 sq. ft. Add'l 600 sq ft of mezzanine is included in price. - Strategic Location - High visibility and accessibility within George Town's commercial hub. -Sustainability Focused - Each unit is equipped with a 5KW solar panel system under the CUC CORE Programme, feeding unused electricity back to the grid for energy credits. - Built for Resilience - Category 5 hurricane-rated structure with a rigid momentresisting frame and 10' above sea level elevation. - High-Performance Building Envelope - Engineered for durability, efficiency, and climate resilience. - Ample Parking - Over 60 parking spaces for convenience. - Versatile Design - Open floor plans without load-bearing walls, allowing for flexible configurations such as: - High-value climate-controlled storage -Commercial enterprises - Office spaces - Multi-level setups -Unlock the Potential of Your Business Designed with adaptability in mind, these units seamlessly integrate structural, mechanical, electrical, and plumbing accommodations—allowing for maximum efficiency and customization. Whether you need a high-tech workspace, showroom, or scalable business hub, GT Business Park provides a future-proof solution in a thriving commercial district. Don't miss this opportunity to be part of George Town's revitalization and secure a space in one of the Cayman Islands' most forward-thinking developments.