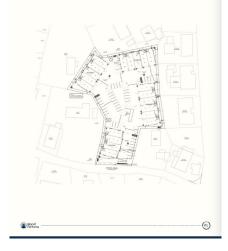

## GEORGE TOWN BUSINESS PARK - WAREHOUSE, OFFICE, RETAIL AND MORE

George Town Central, Cayman Islands MLS# 419114

**Property Map** 

CI\$660,000

**Debi Bergstrom** dbergstrom@edgewater.ky

Positioned in the heart of George Town's business district, GT Business Park offers a rare opportunity to secure a commercial space in a prime location within the city's Golden Triangle, conveniently situated between Mary Street and Godfrey Nixon Way. Key Features: - Modern Commercial Units - 1,060 sq. ft. footprint with structural provisions for an additional second floor, expanding to 2,120 sq. ft. Add'l 600 sq ft of mezzanine is included in price. - Strategic Location – High visibility and accessibility within George Town's commercial hub. -Sustainability Focused – Each unit is equipped with a 5KW solar panel system under the CUC CORE Programme, feeding unused electricity back to the grid for energy credits. - Built for Resilience - Category 5 hurricane-rated structure with a rigid momentresisting frame and 10' above sea level elevation. - High-Performance Building Envelope - Engineered for durability, efficiency, and climate resilience. - Ample Parking – Over 60 parking spaces for convenience. - Versatile Design – Open floor plans without load-bearing walls, allowing for flexible configurations such as: - High-value climate-controlled storage -Commercial enterprises - Office spaces - Multi-level setups -Unlock the Potential of Your Business Designed with adaptability in mind, these units seamlessly integrate structural, mechanical, electrical, and plumbing accommodations—allowing for maximum efficiency and customization. Whether you need a high-tech workspace, showroom, or scalable business hub, GT Business Park provides a future-proof solution in a thriving commercial district. Don't miss this opportunity to be part of George Town's revitalization and secure a space in one of the Cayman Islands' most forward-thinking developments.