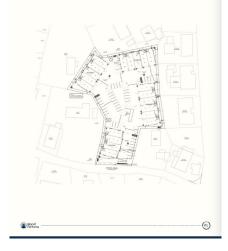

## GEORGE TOWN BUSINESS PARK - WAREHOUSE, OFFICE, RETAIL AND MORE

George Town Central, Cayman Islands MLS# 419112

**Property Map** 

CI\$660,000

**Debi Bergstrom** dbergstrom@edgewater.ky

Positioned in the heart of George Town's business district, GT Business Park offers a rare opportunity to secure a commercial space in a prime location within the city's Golden Triangle, conveniently situated between Mary Street and Godfrey Nixon Way. Key Features: - Modern Commercial Units - 1,060 sq. ft. footprint with structural provisions for an additional second floor, expanding to 2,120 sq. ft. Add'l 600 sq ft of mezzanine is included in price. - Strategic Location – High visibility and accessibility within George Town's commercial hub. -Sustainability Focused – Each unit is equipped with a 5KW solar panel system under the CUC CORE Programme, feeding unused electricity back to the grid for energy credits. - Built for Resilience - Category 5 hurricane-rated structure with a rigid momentresisting frame and 10' above sea level elevation. - High-Performance Building Envelope – Engineered for durability, efficiency, and climate resilience. - Ample Parking – Over 60 parking spaces for convenience. - Versatile Design – Open floor plans without load-bearing walls, allowing for flexible configurations such as: - High-value climate-controlled storage -Commercial enterprises - Office spaces - Multi-level setups -Unlock the Potential of Your Business Designed with adaptability in mind, these units seamlessly integrate structural, mechanical, electrical, and plumbing accommodations—allowing for maximum efficiency and customization. Whether you need a high-tech workspace, showroom, or scalable business hub, GT Business Park provides a future-proof solution in a thriving commercial district. Don't miss this opportunity to be part of George Town's revitalization and secure a space in one of the Cayman Islands' most forward-thinking developments.