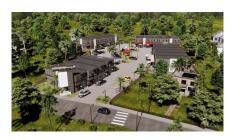

## GEORGE TOWN BUSINESS PARK - WAREHOUSE, OFFICE, RETAIL AND MORE

George Town Central, Cayman Islands MLS# 419109

**Property Map** 

CI\$660,000

**Debi Bergstrom** dbergstrom@edgewater.ky

Positioned in the heart of George Town's business district, GT Business Park offers a rare opportunity to secure a commercial space in a prime location within the city's Golden Triangle, conveniently situated between Mary Street and Godfrey Nixon Way. Key Features: - Modern Commercial Units - 1,060 sq. ft. footprint with structural provisions for an additional second floor, expanding to 2,120 sq. ft. Add'l 600 sq ft of mezzanine is included in price. - Strategic Location – High visibility and accessibility within George Town's commercial hub. -Sustainability Focused – Each unit is equipped with a 5KW solar panel system under the CUC CORE Programme, feeding unused electricity back to the grid for energy credits. - Built for Resilience - Category 5 hurricane-rated structure with a rigid momentresisting frame and 10' above sea level elevation. - High-Performance Building Envelope – Engineered for durability, efficiency, and climate resilience. - Ample Parking – Over 60 parking spaces for convenience. - Versatile Design – Open floor plans without load-bearing walls, allowing for flexible configurations such as: - High-value climate-controlled storage -Commercial enterprises - Office spaces - Multi-level setups -Unlock the Potential of Your Business Designed with adaptability in mind, these units seamlessly integrate structural, mechanical, electrical, and plumbing accommodations—allowing for maximum efficiency and customization. Whether you need a high-tech workspace, showroom, or scalable business hub, GT Business Park provides a future-proof solution in a thriving commercial district. Don't miss this opportunity to be part of George Town's revitalization and secure a space in one of the Cayman Islands' most forward-thinking developments.