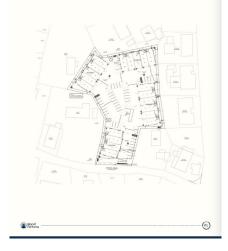

## GEORGE TOWN BUSINESS PARK - WAREHOUSE, OFFICE, RETAIL AND MORE

George Town Central, Cayman Islands MLS# 419109

**Property Map** 

CI\$660,000

**Debi Bergstrom** dbergstrom@edgewater.ky

Positioned in the heart of George Town's business district, GT Business Park offers a rare opportunity to secure a commercial space in a prime location within the city's Golden Triangle, conveniently situated between Mary Street and Godfrey Nixon Way. Key Features: - Modern Commercial Units - 1,060 sq. ft. footprint with structural provisions for an additional second floor, expanding to 2,120 sq. ft. Add'l 600 sq ft of mezzanine is included in price. - Strategic Location – High visibility and accessibility within George Town's commercial hub. -Sustainability Focused – Each unit is equipped with a 5KW solar panel system under the CUC CORE Programme, feeding unused electricity back to the grid for energy credits. - Built for Resilience - Category 5 hurricane-rated structure with a rigid momentresisting frame and 10' above sea level elevation. - High-Performance Building Envelope – Engineered for durability, efficiency, and climate resilience. - Ample Parking – Over 60 parking spaces for convenience. - Versatile Design – Open floor plans without load-bearing walls, allowing for flexible configurations such as: - High-value climate-controlled storage -Commercial enterprises - Office spaces - Multi-level setups -Unlock the Potential of Your Business Designed with adaptability in mind, these units seamlessly integrate structural, mechanical, electrical, and plumbing accommodations—allowing for maximum efficiency and customization. Whether you need a high-tech workspace, showroom, or scalable business hub, GT Business Park provides a future-proof solution in a thriving commercial district. Don't miss this opportunity to be part of George Town's revitalization and secure a space in one of the Cayman Islands' most forward-thinking developments.