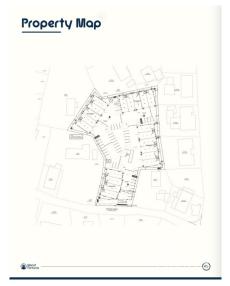

#### **Debi Bergstrom** dbergstrom@edgewater.ky

Positioned in the heart of George Town's business district, GT Business Park offers a rare opportunity to secure a commercial space in a prime location within the city's Golden Triangle, conveniently situated between Mary Street and Godfrey Nixon Way. Key Features: - Modern Commercial Units - 1,060 sq. ft. footprint with structural provisions for an additional second floor, expanding to 2,120 sq. ft. Add'l 600 sq ft of mezzanine is included in price. - Strategic Location - High visibility and accessibility within George Town's commercial hub. -Sustainability Focused - Each unit is equipped with a 5KW solar panel system under the CUC CORE Programme, feeding unused electricity back to the grid for energy credits. - Built for Resilience - Category 5 hurricane-rated structure with a rigid momentresisting frame and 10' above sea level elevation. - High-Performance Building Envelope - Engineered for durability, efficiency, and climate resilience. - Ample Parking - Over 60 parking spaces for convenience. - Versatile Design - Open floor plans without load-bearing walls, allowing for flexible configurations such as: - High-value climate-controlled storage -Commercial enterprises - Office spaces - Multi-level setups -Unlock the Potential of Your Business Designed with adaptability in mind, these units seamlessly integrate structural, mechanical, electrical, and plumbing accommodations—allowing for maximum efficiency and customization. Whether you need a high-tech workspace, showroom, or scalable business hub, GT Business Park provides a future-proof solution in a thriving commercial district. Don't miss this opportunity to be part of George Town's revitalization and secure a space in one of the Cayman Islands' most forward-thinking developments.