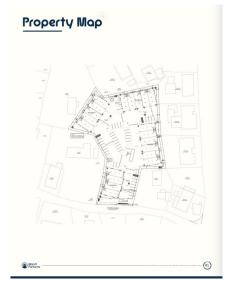

## **Debi Bergstrom** dbergstrom@edgewater.ky

Positioned in the heart of George Town's business district, GT Business Park offers a rare opportunity to secure a commercial space in a prime location within the city's Golden Triangle, conveniently situated between Mary Street and Godfrey Nixon Way. Key Features: - Modern Commercial Units - 1,060 sq. ft. footprint with structural provisions for an additional second floor, expanding to 2,120 sq. ft. Add'l 600 sq ft of mezzanine is included in price. - Strategic Location - High visibility and accessibility within George Town's commercial hub. -Sustainability Focused - Each unit is equipped with a 5KW solar panel system under the CUC CORE Programme, feeding unused electricity back to the grid for energy credits. - Built for Resilience - Category 5 hurricane-rated structure with a rigid momentresisting frame and 10' above sea level elevation. - High-Performance Building Envelope - Engineered for durability, efficiency, and climate resilience. - Ample Parking - Over 60 parking spaces for convenience. - Versatile Design - Open floor plans without load-bearing walls, allowing for flexible configurations such as: - High-value climate-controlled storage -Commercial enterprises - Office spaces - Multi-level setups -Unlock the Potential of Your Business Designed with adaptability in mind, these units seamlessly integrate structural, mechanical, electrical, and plumbing accommodations—allowing for maximum efficiency and customization. Whether you need a high-tech workspace, showroom, or scalable business hub, GT Business Park provides a future-proof solution in a thriving commercial district. Don't miss this opportunity to be part of George Town's revitalization and secure a space in one of the Cayman Islands' most forward-thinking developments.