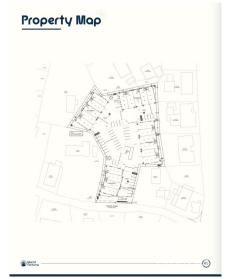

### **Debi Bergstrom** dbergstrom@edgewater.ky

Positioned in the heart of George Town's business district, GT Business Park offers a rare opportunity to secure a commercial space in a prime location within the city's Golden Triangle, conveniently situated between Mary Street and Godfrey Nixon Way. Key Features: - Modern Commercial Units - 1,060 sq. ft. footprint with structural provisions for an additional second floor, expanding to 2,120 sq. ft. Add'l 600 sq ft of mezzanine is included in price. - Strategic Location - High visibility and accessibility within George Town's commercial hub. -Sustainability Focused - Each unit is equipped with a 5KW solar panel system under the CUC CORE Programme, feeding unused electricity back to the grid for energy credits. - Built for Resilience - Category 5 hurricane-rated structure with a rigid momentresisting frame and 10' above sea level elevation. - High-Performance Building Envelope - Engineered for durability, efficiency, and climate resilience. - Ample Parking - Over 60 parking spaces for convenience. - Versatile Design - Open floor plans without load-bearing walls, allowing for flexible configurations such as: - High-value climate-controlled storage -Commercial enterprises - Office spaces - Multi-level setups -Unlock the Potential of Your Business Designed with adaptability in mind, these units seamlessly integrate structural, mechanical, electrical, and plumbing accommodations—allowing for maximum efficiency and customization. Whether you need a high-tech workspace, showroom, or scalable business hub, GT Business Park provides a future-proof solution in a thriving commercial district. Don't miss this opportunity to be part of George Town's revitalization and secure a space in one of the Cayman Islands' most forward-thinking developments.

## **Key Details**

| Bed | Bath | Block & Parcel |
|-----|------|----------------|
| 0   | 0    | 14CF,214H5     |

Acreage **1.46** 

Den Year Built Sq.Ft. **No 2025 2000.00** 