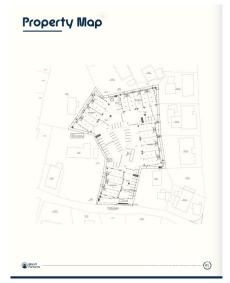

### **Debi Bergstrom** dbergstrom@edgewater.ky

Positioned in the heart of George Town's business district, GT Business Park offers a rare opportunity to secure a commercial space in a prime location within the city's Golden Triangle, conveniently situated between Mary Street and Godfrey Nixon Way. Key Features: - Modern Commercial Units - 1,060 sq. ft. footprint with structural provisions for an additional second floor, expanding to 2,120 sq. ft. Add'l 600 sq ft of mezzanine is included in price. - Strategic Location - High visibility and accessibility within George Town's commercial hub. -Sustainability Focused - Each unit is equipped with a 5KW solar panel system under the CUC CORE Programme, feeding unused electricity back to the grid for energy credits. - Built for Resilience - Category 5 hurricane-rated structure with a rigid momentresisting frame and 10' above sea level elevation. - High-Performance Building Envelope - Engineered for durability, efficiency, and climate resilience. - Ample Parking - Over 60 parking spaces for convenience. - Versatile Design - Open floor plans without load-bearing walls, allowing for flexible configurations such as: - High-value climate-controlled storage -Commercial enterprises - Office spaces - Multi-level setups -Unlock the Potential of Your Business Designed with adaptability in mind, these units seamlessly integrate structural, mechanical, electrical, and plumbing accommodations—allowing for maximum efficiency and customization. Whether you need a high-tech workspace, showroom, or scalable business hub, GT Business Park provides a future-proof solution in a thriving commercial district. Don't miss this opportunity to be part of George Town's revitalization and secure a space in one of the Cayman Islands' most forward-thinking developments.