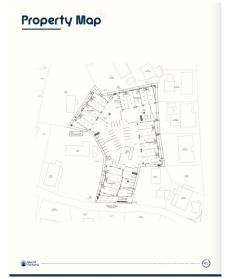

### **Debi Bergstrom** dbergstrom@edgewater.ky

Positioned in the heart of George Town's business district, GT Business Park offers a rare opportunity to secure a commercial space in a prime location within the city's Golden Triangle, conveniently situated between Mary Street and Godfrey Nixon Way. Key Features: - Modern Commercial Units - 1,060 sq. ft. footprint with structural provisions for an additional second floor, expanding to 2,120 sq. ft. Add'l 600 sq ft of mezzanine is included in price. - Strategic Location - High visibility and accessibility within George Town's commercial hub. -Sustainability Focused - Each unit is equipped with a 5KW solar panel system under the CUC CORE Programme, feeding unused electricity back to the grid for energy credits. - Built for Resilience - Category 5 hurricane-rated structure with a rigid momentresisting frame and 10' above sea level elevation. - High-Performance Building Envelope - Engineered for durability, efficiency, and climate resilience. - Ample Parking - Over 60 parking spaces for convenience. - Versatile Design - Open floor plans without load-bearing walls, allowing for flexible configurations such as: - High-value climate-controlled storage -Commercial enterprises - Office spaces - Multi-level setups -Unlock the Potential of Your Business Designed with adaptability in mind, these units seamlessly integrate structural, mechanical, electrical, and plumbing accommodations—allowing for maximum efficiency and customization. Whether you need a high-tech workspace, showroom, or scalable business hub, GT Business Park provides a future-proof solution in a thriving commercial district. Don't miss this opportunity to be part of George Town's revitalization and secure a space in one of the Cayman Islands' most forward-thinking developments.