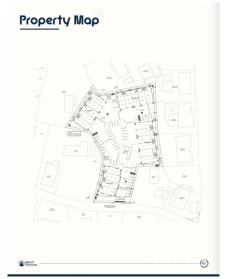

# GEORGE TOWN BUSINESS PARK - WAREHOUSE, OFFICE, RETAIL AND MORE

George Town Central, Cayman Islands MLS# 419101

### **Debi Bergstrom** dbergstrom@edgewater.ky

Positioned in the heart of George Town's business district, GT Business Park offers a rare opportunity to secure a commercial space in a prime location within the city's Golden Triangle, conveniently situated between Mary Street and Godfrey Nixon Way. Key Features: - Modern Commercial Units - 1,060 sq. ft. footprint with structural provisions for an additional second floor, expanding to 2,120 sq. ft. Add'l 600 sq ft of mezzanine is included in price. - Strategic Location - High visibility and accessibility within George Town's commercial hub. -Sustainability Focused - Each unit is equipped with a 5KW solar panel system under the CUC CORE Programme, feeding unused electricity back to the grid for energy credits. - Built for Resilience - Category 5 hurricane-rated structure with a rigid momentresisting frame and 10' above sea level elevation. - High-Performance Building Envelope - Engineered for durability, efficiency, and climate resilience. - Ample Parking - Over 60 parking spaces for convenience. - Versatile Design - Open floor plans without load-bearing walls, allowing for flexible configurations such as: - High-value climate-controlled storage -Commercial enterprises - Office spaces - Multi-level setups -Unlock the Potential of Your Business Designed with adaptability in mind, these units seamlessly integrate structural, mechanical, electrical, and plumbing accommodations—allowing for maximum efficiency and customization. Whether you need a high-tech workspace, showroom, or scalable business hub, GT Business Park provides a future-proof solution in a thriving commercial district. Don't miss this opportunity to be part of George Town's revitalization and secure a space in one of the Cayman Islands' most forward-thinking developments.