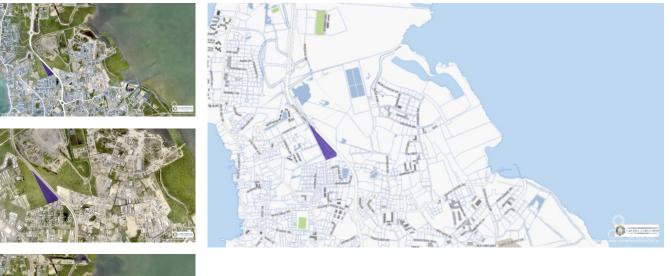

## ESTERLEY TIBBETTS HIGHWAY DEVELOPMENT LAND

George Town Central, Cayman Islands MLS# 413356

## CI\$4,800,000

Debi Bergstrom dbergstrom@edgewater.ky 5.86 acres of high density residential land located in between ALT and Camana Bay round abouts leaving you with endless development opportunities! There is the right to access the Esterley Tibbets Highway from this parcel.

Acreage 5.86

Den **No** 