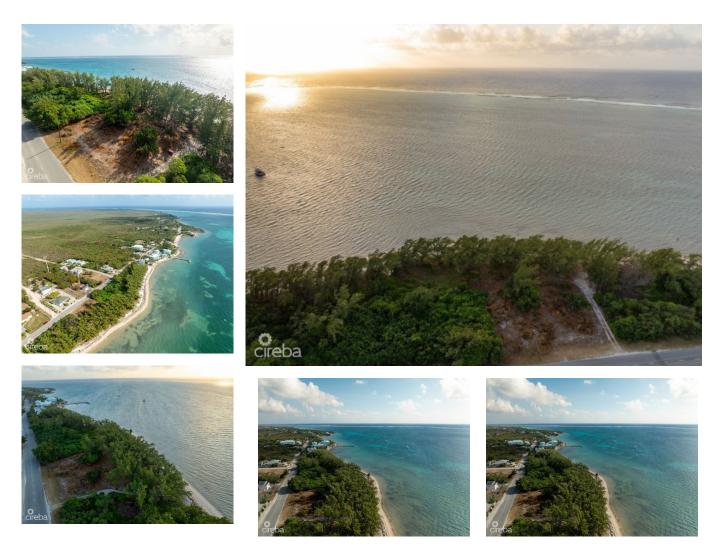

## PRIME BEACHFRONT LAND IN EAST END - A RARE OPPORTUNITY IN GRAND CAYMAN

East End, Cayman Islands MLS# 419089

## CI\$799,000

**Debi Bergstrom** dbergstrom@edgewater.ky A large pristine piece of land in East End is available. With approximately 220 feet of depth and 100 feet on the water, this 1/2-acre piece of paradise is perfect. The land offers sandy beach and incredible views of the Caribbean Sea and the reef beyond. East End offers easy access to some of the island's top attractions, including world-class diving and snorkelling spots, as well as a wide range of restaurants, bars, and shops. This makes it an attractive option for both full-time residents and those looking for a vacation home. This land is 3 miles from the Morritts Resort and Colliers public beach. Although the land is secluded, in relation to the rest of the island, it is still only a short drive from George Town, Owen Roberts International Airport and Seven Mile Beach. 1/2 mile from Ocean Frontiers