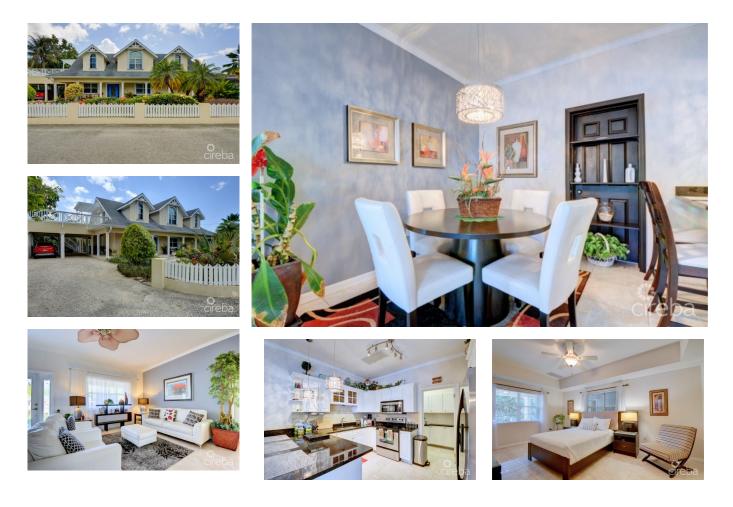

## CI\$1,195,000

**Debi Bergstrom** dbergstrom@edgewater.ky

44 CRANBROOK is a beautifully maintained residential property in the heart of George Town that offers incredible potential for investors and families alike. Configured as a multi-family development with 4 separate residences, this investment offers the prospective purchaser an excellent rental vehicle, or the opportunity to both occupy and achieve rental income. The ground floor features a 2-bedroom, 2-bathroom apartment with an open-plan living and dining area, providing easy access to garden and outdoor areas. Additionally, there is a cozy 1bedroom studio with a private entrance, offering excellent privacy and independence. The upper level boasts another 2bedroom, 2-bathroom apartment with an exterior entrance and a 500 sq. ft. sundeck/patio, perfect for relaxing and entertaining. A detached ground-floor 2-bedroom, 2-bathroom mother-in-law suite (frame construction) stands alone, connected by a breezeway, providing both privacy and comfort. This property offers a projected NET ROI of 5% from rental income, and accommodates multiple tenants while maintaining privacy for all residents.