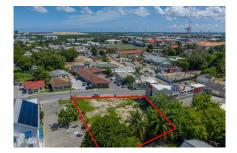

## **Debi Bergstrom** dbergstrom@edgewater.ky

Price Improved — Prime Commercial Lot on Mary Street, George Town Now is the time to secure a high-impact investment in the heart of George Town's bustling commercial corridor—with a newly improved price. Located on iconic Mary Street, this highvisibility property sits just steps from the cruise port, top restaurants, and retail hubs, placing your future development at the center of heavy foot traffic and daily activity. Approved Plans already in place for a two-story commercial building Ideal for office, retail, or mixed-use development No delays—build immediately and start generating returns Strategic location surrounded by major businesses and tourism With demand for commercial space in George Town at a premium, this is your opportunity to fast-track a project with strong upside potential in a rare, high-demand location. Turnkey. Central. Priced to move. Inquire now to receive the full investment package and approved plans.