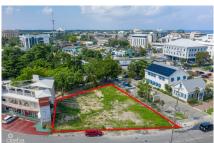

## **Debi Bergstrom** dbergstrom@edgewater.ky

Price Improved — Prime Commercial Lot on Mary Street, George Town Now is the time to secure a high-impact investment in the heart of George Town's bustling commercial corridor—with a newly improved price. Located on iconic Mary Street, this highvisibility property sits just steps from the cruise port, top restaurants, and retail hubs, placing your future development at the center of heavy foot traffic and daily activity. Approved Plans already in place for a two-story commercial building Ideal for office, retail, or mixed-use development No delays—build immediately and start generating returns Strategic location surrounded by major businesses and tourism With demand for commercial space in George Town at a premium, this is your opportunity to fast-track a project with strong upside potential in a rare, high-demand location. Turnkey. Central. Priced to move. Inquire now to receive the full investment package and approved plans.