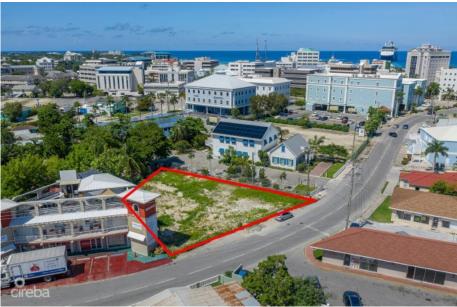

## **Debi Bergstrom** dbergstrom@edgewater.ky

Price Improved — Prime Commercial Lot on Mary Street, George Town Now is the time to secure a high-impact investment in the heart of George Town's bustling commercial corridor—with a newly improved price. Located on iconic Mary Street, this highvisibility property sits just steps from the cruise port, top restaurants, and retail hubs, placing your future development at the center of heavy foot traffic and daily activity. Approved Plans already in place for a two-story commercial building Ideal for office, retail, or mixed-use development No delays—build immediately and start generating returns Strategic location surrounded by major businesses and tourism With demand for commercial space in George Town at a premium, this is your opportunity to fast-track a project with strong upside potential in a rare, high-demand location. Turnkey. Central. Priced to move. Inquire now to receive the full investment package and approved plans.