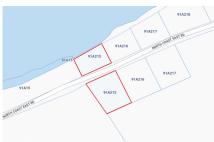

# **Debi Bergstrom** dbergstrom@edgewater.ky

Beachfront Land in Little Cayman - 0.49 Acres Prime Beachfront Location This rare 0.49-acre beachfront lot in Little Cayman East offers an exclusive opportunity to own a slice of paradise. Situated half a mile east of Ken Hall Road, this property boasts 115 feet of pristine shoreline with uninterrupted views of the Caribbean Sea. Tranguil and Elevated Setting The land sits at a naturally elevated position, reaching up to 20 feet above sea level. This provides added protection while ensuring breathtaking ocean vistas. The reef-protected waters just offshore enhance the serenity of this location, making it perfect for those seeking a private island retreat. Endless Development Potential Whether you envision a secluded beachfront home, an eco-friendly vacation rental, or a personal getaway, this property offers unmatched versatility. Additionally, it can be combined with adjacent lots (91A/216/217) to create over 340 feet of beachfront and expand inland by 17 acres, providing even greater possibilities for development. Unspoiled Island Living Little Cayman is renowned for its laid-back atmosphere, unspoiled beaches, and world-class diving. This lot offers direct access to the island's tranguil lifestyle, with crystal-clear waters, vibrant marine life, and minimal commercial development. Secure Your Piece of Paradise With freehold title ownership and an exceptional beachfront location, this property is a rare investment opportunity in one of the Caribbean's most soughtafter destinations. How do you want to live your life? Photo Courtesy of caymanlandsinfo.ky

#### **Key Details**

 Width
 Depth
 Bed
 Bath
 Block & Parcel

 100.00
 0
 91A,215

Acreage **0.49** 

Den Sq.Ft. **No 0.00** 