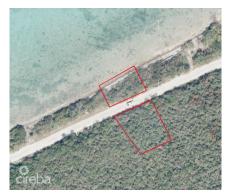

# **Debi Bergstrom** dbergstrom@edgewater.ky

Beachfront Land in Little Cayman - 0.49 Acres Prime Beachfront Location This rare 0.49-acre beachfront lot in Little Cayman East offers an exclusive opportunity to own a slice of paradise. Situated half a mile east of Ken Hall Road, this property boasts 115 feet of pristine shoreline with uninterrupted views of the Caribbean Sea. Tranguil and Elevated Setting The land sits at a naturally elevated position, reaching up to 20 feet above sea level. This provides added protection while ensuring breathtaking ocean vistas. The reef-protected waters just offshore enhance the serenity of this location, making it perfect for those seeking a private island retreat. Endless Development Potential Whether you envision a secluded beachfront home, an eco-friendly vacation rental, or a personal getaway, this property offers unmatched versatility. Additionally, it can be combined with adjacent lots (91A/216/217) to create over 340 feet of beachfront and expand inland by 17 acres, providing even greater possibilities for development. Unspoiled Island Living Little Cayman is renowned for its laid-back atmosphere, unspoiled beaches, and world-class diving. This lot offers direct access to the island's tranguil lifestyle, with crystal-clear waters, vibrant marine life, and minimal commercial development. Secure Your Piece of Paradise With freehold title ownership and an exceptional beachfront location, this property is a rare investment opportunity in one of the Caribbean's most soughtafter destinations. How do you want to live your life? Photo Courtesy of caymanlandsinfo.ky