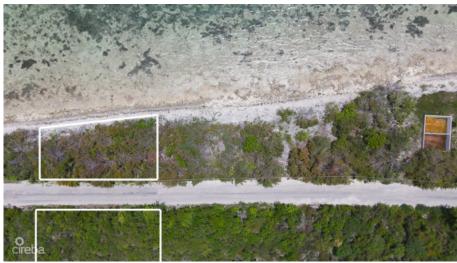

# **Debi Bergstrom** dbergstrom@edgewater.ky

Beachfront Land in Little Cayman - 0.49 Acres Prime Beachfront Location This rare 0.49-acre beachfront lot in Little Cayman East offers an exclusive opportunity to own a slice of paradise. Situated half a mile east of Ken Hall Road, this property boasts 115 feet of pristine shoreline with uninterrupted views of the Caribbean Sea. Tranguil and Elevated Setting The land sits at a naturally elevated position, reaching up to 20 feet above sea level. This provides added protection while ensuring breathtaking ocean vistas. The reef-protected waters just offshore enhance the serenity of this location, making it perfect for those seeking a private island retreat. Endless Development Potential Whether you envision a secluded beachfront home, an eco-friendly vacation rental, or a personal getaway, this property offers unmatched versatility. Additionally, it can be combined with adjacent lots (91A/216/217) to create over 340 feet of beachfront and expand inland by 17 acres, providing even greater possibilities for development. Unspoiled Island Living Little Cayman is renowned for its laid-back atmosphere, unspoiled beaches, and world-class diving. This lot offers direct access to the island's tranguil lifestyle, with crystal-clear waters, vibrant marine life, and minimal commercial development. Secure Your Piece of Paradise With freehold title ownership and an exceptional beachfront location, this property is a rare investment opportunity in one of the Caribbean's most soughtafter destinations. How do you want to live your life? Photo Courtesy of caymanlandsinfo.ky