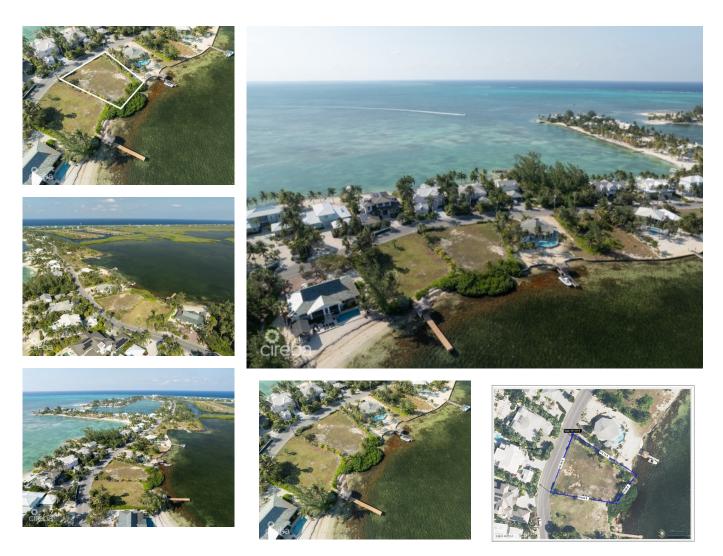

## WATER CAY, LITTLE SOUND LOT

Rum Point, Cayman Islands MLS# 418980

## US\$625,000

**Debi Bergstrom** dbergstrom@edgewater.ky

Located on Water Cay Road in the exclusive community of Cayman Kai, Grand Cayman. Surrounded by multimillion dollar homes, this lot, fully cleared and filled, presents unobstructed views of the Little Sound with deep water, perfect for the boating enthusiast. This deal location presents the opportunity to build your dream retreat or income producing property, only a short walk to both Rum Point and Kaibo Yacht Club. Enjoy beautiful sunrises over the Little Sound or spectacular sunsets from your very own front porch. Grasp the opportunity for peace and tranquility from your very own island paradise.

## **Essential Information**

| Type<br>Land (For Sale) | Status<br><b>Pen/Con</b> |                 | MLS<br><b>418980</b> |                  | Listing Type<br>Low Density<br>Residential |
|-------------------------|--------------------------|-----------------|----------------------|------------------|--------------------------------------------|
| Key Details             |                          |                 |                      |                  |                                            |
| Width<br><b>141.00</b>  | Depth<br>174.00          | Bed<br><b>0</b> |                      | Bath<br><b>O</b> | Block & Parcel<br>33E,69                   |
| Acreage<br>0.43         |                          |                 |                      |                  |                                            |
| Den<br><b>No</b>        | Sq.Ft.<br><b>0.00</b>    |                 |                      |                  |                                            |
|                         |                          |                 |                      |                  |                                            |

## **Additional Features**

| Views              | Zoning      | Sea Frontage | Road Frontage |
|--------------------|-------------|--------------|---------------|
| <b>Beach Front</b> | Low Density | 80           | 141           |
|                    | residential |              |               |