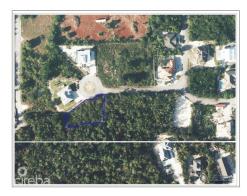

## **Debi Bergstrom** dbergstrom@edgewater.ky

Valley Gardens House Lot - Quiet and Private Your future home starts here. This Valley Gardens House Lot, located in Lower Valley and part of a lovely well-established subdivision, is an exceptional opportunity to create your dream home in one of the most private and serene locations available. Nestled at the end of a cul-de-sac, this well-elevated property offers you unmatched privacy and the tranquility you've been seeking. Prime Location in Lower Valley Positioned in a guiet subdivision just minutes from Country Side Shopping Center, this lot gives you the convenience of easy access to nearby amenities while maintaining the peaceful ambiance that defines Lower Valley. Whether you're heading out for groceries, schools, or a leisurely day out, everything you need is within a short drive from this idyllic location. A Private Oasis This property sits at the end of a private cul-de-sac, providing not only peace and seclusion but also the safety and comfort that come with a guiet neighborhood setting. You'll be able to enjoy the beauty of nature, with no through traffic, offering the perfect space for those who value privacy. Perfect for Land Banking or Future Development For those looking for an ideal investment opportunity, the Valley Gardens House Lot is an excellent choice to land bank. With its prime location, privacy, and elevated position which is approx 20 feet aboce sea level, this property is poised for potential growth in value over the years, making it a smart, future-focused purchase. Why This Property Stands Out This property is uniquely positioned in a peaceful Cul-de-sac for those who value both privacy and accessibility. Whether you're a property buyer looking to build a residence or an investor looking to secure land in a sought-after area while it grows in value, Valley Gardens offers the perfect blend of both worlds. How do you want to live your life? Photos courtesy of Cayman Islands Lands and Survey department.

#### **Key Details**

 Width
 Depth
 Bed
 Bath
 Block & Parcel

 120.00
 130.00
 0
 32C.336

Acreage **0.32** 

Den Sq.Ft. **No 0.00** 