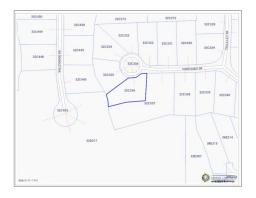

#### **Key Details**

 Width
 Depth
 Bed
 Bath
 Block & Parcel

 120.00
 130.00
 0
 32C.336

Acreage **0.32** 

Den Sq.Ft. **No 0.00** 

#### **Additional Features**

Views

Garden View

Zoning
Low Density
residential

Road Frontage **78** 

Soil **Rock**