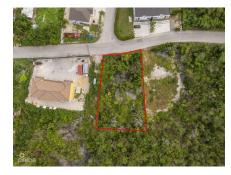

#### **Debi Bergstrom** dbergstrom@edgewater.ky

Looking for the perfect investment property? This 0.336 acre duplex lot is a golden opportunity to build and profit! Whether you're an investor, developer, or looking to build your dream home with a rental unit for extra income, this lot offers endless potential. Ideal for a duplex - maximize rental income or live in one unit while renting out the other Generous lot size - 0.336 acres provides ample space for a well-designed development High-demand area - great potential for appreciation and long-term value Flexible investment - build now or hold for future growth Don't miss out on this smart investment properties like this don't last long! Contact me today for more details.

### **Essential Information**

Type Status MLS Listing Type
Land (For Sale) Pen/Con 418825 Low Density
Residential

**Key Details** 

 Width
 Depth
 Bed
 Bath
 Block & Parcel

 108.00
 162.00
 0
 52B,42

Acreage **0.34** 