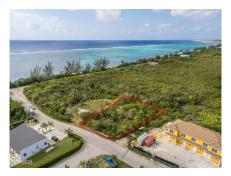

## .3360 ACRE - DUPLEX LOT - CHERRY TREE

Breakers, Cayman Islands MLS# 418825

#### **Debi Bergstrom** dbergstrom@edgewater.ky

Looking for the perfect investment property? This 0.336 acre duplex lot is a golden opportunity to build and profit! Whether you're an investor, developer, or looking to build your dream home with a rental unit for extra income, this lot offers endless potential. Ideal for a duplex - maximize rental income or live in one unit while renting out the other Generous lot size - 0.336 acres provides ample space for a well-designed development High-demand area - great potential for appreciation and long-term value Flexible investment - build now or hold for future growth Don't miss out on this smart investment properties like this don't last long! Contact me today for more details.

### **Essential Information**

Type Status MLS Listing Type
Land (For Sale) Pen/Con 418825 Low Density
Residential

**Key Details** 

 Width
 Depth
 Bed
 Bath
 Block & Parcel

 108.00
 162.00
 0
 52B,42

Acreage **0.34** 