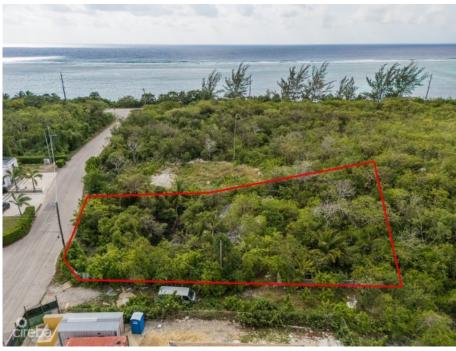

## .3360 ACRE - DUPLEX LOT - CHERRY TREE

Breakers, Cayman Islands MLS# 418825

#### **Debi Bergstrom** dbergstrom@edgewater.ky

Looking for the perfect investment property? This 0.336 acre duplex lot is a golden opportunity to build and profit! Whether you're an investor, developer, or looking to build your dream home with a rental unit for extra income, this lot offers endless potential. Ideal for a duplex - maximize rental income or live in one unit while renting out the other Generous lot size - 0.336 acres provides ample space for a well-designed development High-demand area - great potential for appreciation and long-term value Flexible investment - build now or hold for future growth Don't miss out on this smart investment properties like this don't last long! Contact me today for more details.

### **Essential Information**

Type Status MLS Listing Type
Land (For Sale) Pen/Con 418825 Low Density
Residential

**Key Details** 

 Width
 Depth
 Bed
 Bath
 Block & Parcel

 108.00
 162.00
 0
 52B,42

Acreage **0.34** 