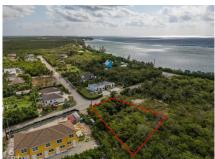

## .3360 ACRE - DUPLEX LOT - CHERRY TREE

Breakers, Cayman Islands MLS# 418825

#### **Debi Bergstrom** dbergstrom@edgewater.ky

Looking for the perfect investment property? This 0.336 acre duplex lot is a golden opportunity to build and profit! Whether you're an investor, developer, or looking to build your dream home with a rental unit for extra income, this lot offers endless potential. Ideal for a duplex - maximize rental income or live in one unit while renting out the other Generous lot size - 0.336 acres provides ample space for a well-designed development High-demand area - great potential for appreciation and long-term value Flexible investment - build now or hold for future growth Don't miss out on this smart investment properties like this don't last long! Contact me today for more details.

### **Essential Information**

Type Status MLS Listing Type
Land (For Sale) Pen/Con 418825 Low Density
Residential

**Key Details** 

 Width
 Depth
 Bed
 Bath
 Block & Parcel

 108.00
 162.00
 0
 52B,42

Acreage **0.34** 