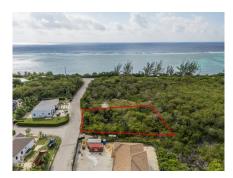

## .3360 ACRE - DUPLEX LOT - CHERRY TREE

Breakers, Cayman Islands MLS# 418825

#### **Debi Bergstrom** dbergstrom@edgewater.ky

Looking for the perfect investment property? This 0.336 acre duplex lot is a golden opportunity to build and profit! Whether you're an investor, developer, or looking to build your dream home with a rental unit for extra income, this lot offers endless potential. Ideal for a duplex - maximize rental income or live in one unit while renting out the other Generous lot size - 0.336 acres provides ample space for a well-designed development High-demand area - great potential for appreciation and long-term value Flexible investment - build now or hold for future growth Don't miss out on this smart investment properties like this don't last long! Contact me today for more details.

### **Essential Information**

Type Status MLS Listing Type
Land (For Sale) Pen/Con 418825 Low Density
Residential

**Key Details** 

 Width
 Depth
 Bed
 Bath
 Block & Parcel

 108.00
 162.00
 0
 52B,42

Acreage **0.34** 