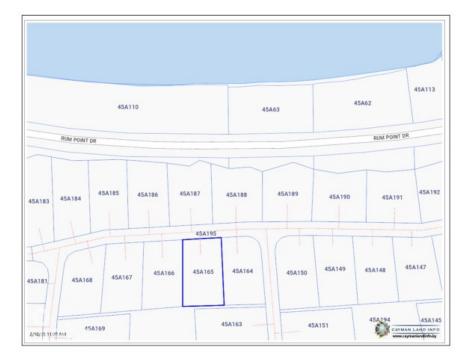

## **Essential Information**

| Type<br><b>Land (For Sale)</b> | Status<br><b>Current</b> |                 | MLS<br><b>418824</b> |                  | Listing Type<br>Low Density<br>Residential |
|--------------------------------|--------------------------|-----------------|----------------------|------------------|--------------------------------------------|
| Key Details                    |                          |                 |                      |                  |                                            |
| Width<br><b>92.00</b>          | Depth<br><b>145.00</b>   | Bed<br><b>0</b> |                      | Bath<br><b>0</b> | Block & Parcel<br><b>45A,165</b>           |
| Acreage<br>0.29                |                          |                 |                      |                  |                                            |
| Den<br><b>No</b>               | Sq.Ft.<br><b>0.00</b>    |                 |                      |                  |                                            |
|                                | _                        |                 |                      |                  |                                            |