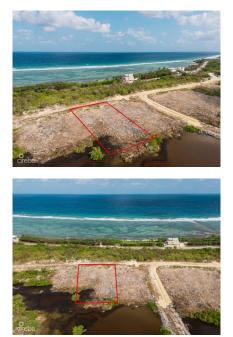

## 0.2885 ACRE - NORTH SHORE ESTATES

North Side, Cayman Islands MLS# 418824

## CI\$162,156

Debi Bergstrom dbergstrom@edgewater.ky

This is your chance to own a prime piece of paradise in a brandnew subdivision on Rum Point Drive! This oversized lot is not only spacious but also allow for the construction of a duplex, making it a fantastic investment opportunity. Why Choose This Lot? New Subdivision Perks - Enjoy modern infrastructure, well-planned roads, and a fresh, upscale community feel. Ideal Location - Just minutes away from Rum Point Club, known for its beachfront dining and laid-back island vibes. Close to Starfish Point - A peaceful, shallow beach where you can spot stunning starfish in crystal-clear waters. Near Top Restaurants - Indulge in some of the best island cuisine at nearby waterfront restaurants. Investment Potential - Whether building your dream home, a vacation rental, or an income-generating duplex, this lot offers strong resale and rental value. Don't miss out on this rare opportunity to be part of one of Grand Cayman's most soughtafter locations! Contact me today for more details.