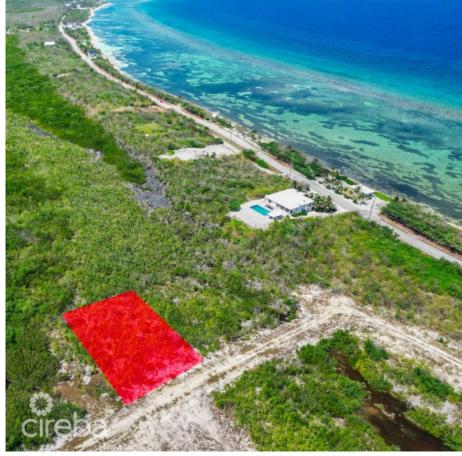

## CI\$153,294

**Debi Bergstrom** dbergstrom@edgewater.ky Discover the Charm of North Side, Grand Cayman This 0.2874acre parcel is situated in the serene North Side district, a peaceful community known for its tranquil atmosphere and proximity to some of Grand Cayman's most luxurious developments. Located just off Rum Point Drive, this property offers easy access to iconic destinations like Rum Point and Kaibo restaurants, as well as pristine beaches. With up-and-coming developments in the area, this is a prime opportunity to invest in a district celebrated for its high-end properties and natural beauty. The developer plans to enhance the community with paved roads and a gated entrance, ensuring a premium living experience. Whether you're seeking a solid investment or a place to build your dream home, this property in North Side delivers on location, luxury, and lifestyle.

## **Essential Information**

| Type<br><b>Land (For Sale)</b> | Status<br>Current      |                 | MLS<br><b>418750</b> |                  | Listing Type<br>Low Density<br>Residential |
|--------------------------------|------------------------|-----------------|----------------------|------------------|--------------------------------------------|
| Key Details                    |                        |                 |                      |                  |                                            |
| Width<br><b>93.00</b>          | Depth<br><b>140.00</b> | Bed<br><b>0</b> |                      | Bath<br><b>0</b> | Block & Parcel<br><b>45A,179</b>           |
| Acreage<br>0.29                |                        |                 |                      |                  |                                            |
| Den<br><b>No</b>               | Sq.Ft.<br><b>0.00</b>  |                 |                      |                  |                                            |