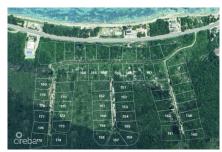

## CI\$153,294

**Debi Bergstrom** dbergstrom@edgewater.ky Discover the Charm of North Side, Grand Cayman This 0.2874acre parcel is situated in the serene North Side district, a peaceful community known for its tranquil atmosphere and proximity to some of Grand Cayman's most luxurious developments. Located just off Rum Point Drive, this property offers easy access to iconic destinations like Rum Point and Kaibo restaurants, as well as pristine beaches. With up-and-coming developments in the area, this is a prime opportunity to invest in a district celebrated for its high-end properties and natural beauty. The developer plans to enhance the community with paved roads and a gated entrance, ensuring a premium living experience. Whether you're seeking a solid investment or a place to build your dream home, this property in North Side delivers on location, luxury, and lifestyle.

## **Essential Information**

| Type<br><b>Land (For Sale)</b> | Status<br>Current      |                 | MLS<br><b>418750</b> |                  | Listing Type<br>Low Density<br>Residential |
|--------------------------------|------------------------|-----------------|----------------------|------------------|--------------------------------------------|
| Key Details                    |                        |                 |                      |                  |                                            |
| Width<br><b>93.00</b>          | Depth<br><b>140.00</b> | Bed<br><b>0</b> |                      | Bath<br><b>0</b> | Block & Parcel<br><b>45A,179</b>           |
| Acreage<br>0.29                |                        |                 |                      |                  |                                            |
| Den<br><b>No</b>               | Sq.Ft.<br><b>0.00</b>  |                 |                      |                  |                                            |