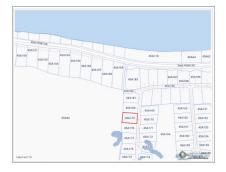

## **Essential Information**

| Type<br><b>Land (For Sale)</b> | Status<br>Current      |                 | MLS<br><b>418750</b> |                  | Listing Type<br>Low Density<br>Residential |
|--------------------------------|------------------------|-----------------|----------------------|------------------|--------------------------------------------|
| Key Details                    |                        |                 |                      |                  |                                            |
| Width<br><b>93.00</b>          | Depth<br><b>140.00</b> | Bed<br><b>0</b> |                      | Bath<br><b>0</b> | Block & Parcel<br><b>45A,179</b>           |
| Acreage<br>0.29                |                        |                 |                      |                  |                                            |
| Den<br><b>No</b>               | Sq.Ft.<br><b>0.00</b>  |                 |                      |                  |                                            |