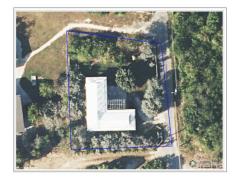

## PEDRO HOME OR INVESTMENT PROPERTY - MOTIVATED SELLER

Savannah, Cayman Islands MLS# 418736

CI\$460,000

**Debi Bergstrom** dbergstrom@edgewater.ky

Discover the potential in this 1,750 sq. ft. property located on a spacious 0.30-acre lot, perfect for investors or anyone looking to capitalize on a unique real estate opportunity. With 3 bedrooms and 2 bathrooms, this home offers a solid foundation for those looking to create value through renovation and expansion. Uniquely located just steps from the ocean. There are no covenants, so enjoy the freedom to modify and expand the property to suit your needs. Some renovations have been started, but the property is being sold as is, offering you the chance to complete the project according to your vision. This property is ideal for conversion into a multi-unit dwelling, with plenty of room for further expansion on the large lot. Motivated Seller. Bring all offers! This property is a blank canvas with immense potential, waiting for the right buyer to bring it to life. Don't miss out on this opportunity-schedule a viewing today and imagine the possibilities! Source: www.caymanlandinfo.ky

## **Essential Information**

| Type                          | Status         | MLS            | Listing Type              |
|-------------------------------|----------------|----------------|---------------------------|
| <b>Residential (For Sale)</b> | <b>Pen/Con</b> | <b>418736</b>  | <b>Single Family Home</b> |
| Key Details                   |                |                |                           |
| Bed                           | Bath           | Block & Parcel |                           |
| <b>3</b>                      | <b>2</b>       | 28D,282        |                           |
| Acreage<br>0.29               |                |                |                           |
| Den                           | Year Built     | Sq.Ft.         |                           |
| <b>No</b>                     | <b>1986</b>    | <b>1750.00</b> |                           |

## **Additional Features**

| Lot Size | Views       | Foundation | Zoning      |
|----------|-------------|------------|-------------|
| 0.29     | Garden View | Slab       | Low Density |
|          |             |            | residential |