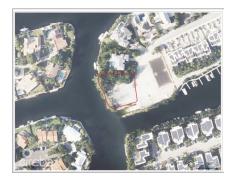

## **Debi Bergstrom** dbergstrom@edgewater.ky

Spacious 0.46-acre canal-front corner lot in the exclusive gated community of Crystal Harbour. Boasting approximately 170 feet of waterfront, this property is perfectly positioned at the end of a quiet cul-de-sac on Kosta Boda Close, offering privacy and serene canal views. An ideal location to build your dream home, it combines the tranquility of waterfront living with the convenience of being in the heart of the Seven Mile Beach corridor. Just minutes from Seven Mile Beach, Camana Bay, top-tier shopping, dining, schools, and supermarkets. Crystal Harbour's amenities include a manned entrance gate, a gated playground, and a boat launch ramp—perfect for boating enthusiasts.

## **Essential Information**

Type Status MLS Listing Type
Land (For Sale) Current 418732 Low Density
Residential

**Key Details** 

 Width
 Depth
 Bed
 Bath
 Block & Parcel

 140.00
 150.00
 0
 17A,343

Acreage **0.46** 

## **Additional Features**

ViewsZoningSea FrontageRoad FrontageCanal FrontLow Density170118

residential

Soil **Marl**