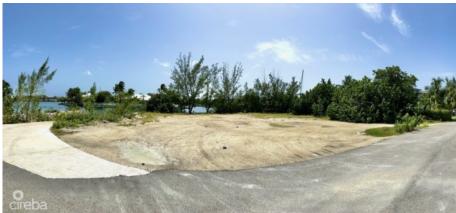

## **Debi Bergstrom** dbergstrom@edgewater.ky

Spacious 0.46-acre canal-front corner lot in the exclusive gated community of Crystal Harbour. Boasting approximately 170 feet of waterfront, this property is perfectly positioned at the end of a quiet cul-de-sac on Kosta Boda Close, offering privacy and serene canal views. An ideal location to build your dream home, it combines the tranquility of waterfront living with the convenience of being in the heart of the Seven Mile Beach corridor. Just minutes from Seven Mile Beach, Camana Bay, top-tier shopping, dining, schools, and supermarkets. Crystal Harbour's amenities include a manned entrance gate, a gated playground, and a boat launch ramp—perfect for boating enthusiasts.

## **Essential Information**

Type Status MLS Listing Type
Land (For Sale) Current 418732 Low Density
Residential

**Key Details** 

 Width
 Depth
 Bed
 Bath
 Block & Parcel

 140.00
 150.00
 0
 17A,343

Acreage **0.46** 