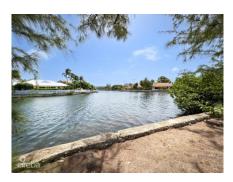

## **Debi Bergstrom** dbergstrom@edgewater.ky

Spacious 0.46-acre canal-front corner lot in the exclusive gated community of Crystal Harbour. Boasting approximately 170 feet of waterfront, this property is perfectly positioned at the end of a quiet cul-de-sac on Kosta Boda Close, offering privacy and serene canal views. An ideal location to build your dream home, it combines the tranquility of waterfront living with the convenience of being in the heart of the Seven Mile Beach corridor. Just minutes from Seven Mile Beach, Camana Bay, top-tier shopping, dining, schools, and supermarkets. Crystal Harbour's amenities include a manned entrance gate, a gated playground, and a boat launch ramp—perfect for boating enthusiasts.

## **Additional Features**

ViewsZoningSea FrontageRoad FrontageCanal FrontLow Density170118

residential

Soil **Marl**