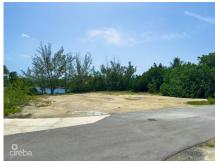

## **Debi Bergstrom** dbergstrom@edgewater.ky

Spacious 0.46-acre canal-front corner lot in the exclusive gated community of Crystal Harbour. Boasting approximately 170 feet of waterfront, this property is perfectly positioned at the end of a quiet cul-de-sac on Kosta Boda Close, offering privacy and serene canal views. An ideal location to build your dream home, it combines the tranquility of waterfront living with the convenience of being in the heart of the Seven Mile Beach corridor. Just minutes from Seven Mile Beach, Camana Bay, top-tier shopping, dining, schools, and supermarkets. Crystal Harbour's amenities include a manned entrance gate, a gated playground, and a boat launch ramp—perfect for boating enthusiasts.

## **Essential Information**

Type Status MLS Listing Type
Land (For Sale) Current 418732 Low Density
Residential

**Key Details** 

 Width
 Depth
 Bed
 Bath
 Block & Parcel

 140.00
 150.00
 0
 17A,343

Acreage **0.46** 