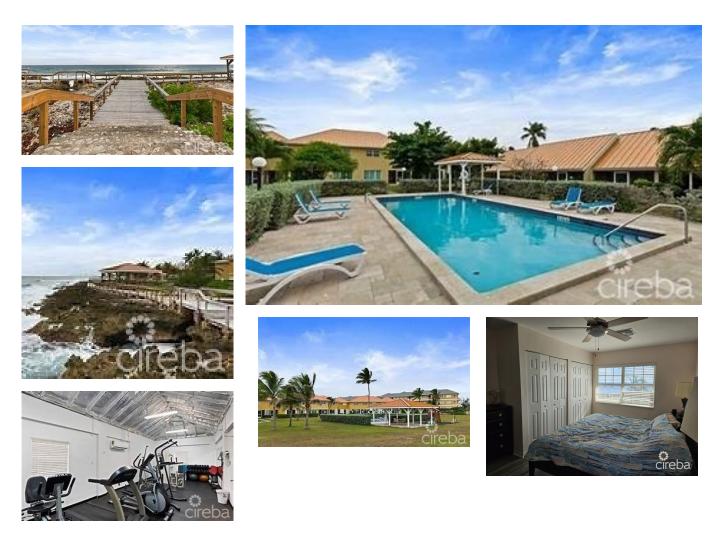

## CI\$429,999

**Debi Bergstrom** dbergstrom@edgewater.ky Lowest-Priced Townhome in Ocean Club! Don't miss this incredible opportunity to own a 2-bedroom, 2.5-bathroom townhome in the highly sought-after Ocean Club development. Boasting stunning ocean views, this property features a spacious floor plan, a screened patio, and comes fully furnished—ready for you to move right in! The Ocean Club complex is renowned for its amenities, including tennis courts, a pool, and a gym, offering a resort-like lifestyle. Conveniently located near schools, shops, and the heart of town, this home is ideal for both full-time living and a vacation retreat. This is the lowest-priced townhome in the community, making it an unbeatable deal! Schedule your viewing today before it's gone!

## **Essential Information**

| Type                          | Status      | MLS            | Listing Type       |  |
|-------------------------------|-------------|----------------|--------------------|--|
| <b>Residential (For Sale)</b> | Current     | <b>418711</b>  | <b>Condominium</b> |  |
| Key Details                   |             |                |                    |  |
| Bed                           | Bath        | Block & Parcel |                    |  |
| <b>2</b>                      | <b>2.5</b>  | 25B,338H80     |                    |  |
| Den                           | Year Built  | Sq.Ft.         |                    |  |
| <b>No</b>                     | <b>1979</b> | <b>1125.00</b> |                    |  |
| Additional Features           |             |                |                    |  |

| Lot Size                | Views                   | Sea Frontage | Foundation  |
|-------------------------|-------------------------|--------------|-------------|
| <b>0.00</b>             | <b>Water Front</b>      | <b>550</b>   | <b>Slab</b> |
| Floor Level<br><b>1</b> | Furnished<br><b>Yes</b> |              |             |