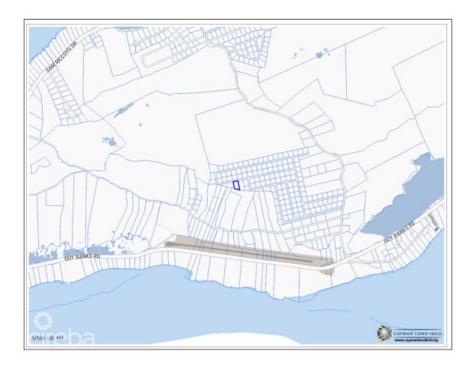

# **Debi Bergstrom** dbergstrom@edgewater.ky

Your Slice of Paradise Awaits on Little Cayman! Imagine owning a piece of untouched paradise in one of the most serene corners of the Caribbean. Nestled within the planned residential development of Stone's Throw, this .3692-acre parcel of land offers the perfect balance of seclusion and convenience. With a protected parcel next door, your privacy is ensured, giving you the rare opportunity to build your dream home in tranquility. Why Little Cayman? Known for its pristine natural beauty, Little Cayman is a haven for those seeking peace and adventure. The island is home to some of the world's best diving and snorkeling spots, including the legendary Bloody Bay Wall, teeming with vibrant marine life. Whether it's basking on secluded white-sand beaches, exploring lush landscapes, or watching the sunset paint the sky in hues of gold, Little Cayman is an island like no other. Located in the exclusive Stone's Throw development. Adjacent to a protected parcel, guaranteeing no development and ultimate privacy. Just minutes from Blossom Village, the heart of Little Cayman. Conveniently located near the airport, making your private retreat easy to access. This is your opportunity to escape the hustle and bustle and immerse yourself in the tranquility and beauty of Little Cayman. Whether you're building your dream island home or holding onto a slice of paradise for the future, this property is an investment in peace, privacy, and unparalleled natural splendor. Photos courtesy of Cayman Land Info

#### **Key Details**

 Width
 Depth
 Bed
 Bath
 Block & Parcel

 100.00
 185.00
 0
 80A,360

Acreage **0.37** 

Den Sq.Ft. **No 0.00** 