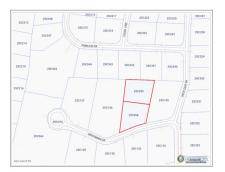

### **Key Details**

 Width
 Depth
 Bed
 Bath
 Block & Parcel

 130.00
 106.00
 0
 25C,559

Acreage **0.31** 

Den Sq.Ft. **No 0.00** 