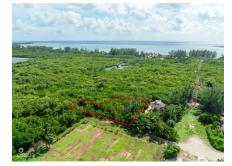

#### **Debi Bergstrom** dbergstrom@edgewater.ky

NOW OFFERING CI \$5,000 CASH BACK! Duplex Lot in Frank Sound – Over 0.34 Acres This prime lot in Frank Sound is perfect for a duplex or multi-unit development. Spanning over 0.34 acres, the property offers ample space and endless potential for investors or families seeking a versatile location. Situated near the Frank Sound Boat Ramp, it's ideal for boating enthusiasts, with easy access to the island's stunning waters. The large parcel provides a rare opportunity to create a custom investment or dream home in a highly desirable area. Don't miss this chance to own a substantial piece of land in a fantastic location. Contact me today for more details!

### **Essential Information**

Type Status MLS Listing Type
Land (For Sale) Pen/Con 418585 Low Density
Residential

**Key Details** 

 Width
 Depth
 Bed
 Bath
 Block & Parcel

 150.00
 156.00
 0
 59A,315

Acreage **0.34** 