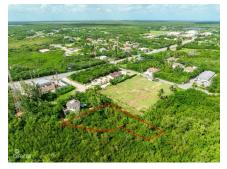

#### **Debi Bergstrom** dbergstrom@edgewater.ky

NOW OFFERING CI \$5,000 CASH BACK! Duplex Lot in Frank Sound – Over 0.34 Acres This prime lot in Frank Sound is perfect for a duplex or multi-unit development. Spanning over 0.34 acres, the property offers ample space and endless potential for investors or families seeking a versatile location. Situated near the Frank Sound Boat Ramp, it's ideal for boating enthusiasts, with easy access to the island's stunning waters. The large parcel provides a rare opportunity to create a custom investment or dream home in a highly desirable area. Don't miss this chance to own a substantial piece of land in a fantastic location. Contact me today for more details!

### **Essential Information**

Type Status MLS Listing Type
Land (For Sale) Pen/Con 418585 Low Density
Residential

**Key Details** 

 Width
 Depth
 Bed
 Bath
 Block & Parcel

 150.00
 156.00
 0
 59A,315

Acreage **0.34** 