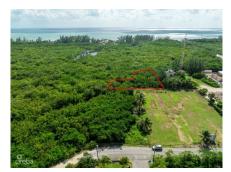

#### **Debi Bergstrom** dbergstrom@edgewater.ky

NOW OFFERING CI \$5,000 CASH BACK! Duplex Lot in Frank Sound – Over 0.34 Acres This prime lot in Frank Sound is perfect for a duplex or multi-unit development. Spanning over 0.34 acres, the property offers ample space and endless potential for investors or families seeking a versatile location. Situated near the Frank Sound Boat Ramp, it's ideal for boating enthusiasts, with easy access to the island's stunning waters. The large parcel provides a rare opportunity to create a custom investment or dream home in a highly desirable area. Don't miss this chance to own a substantial piece of land in a fantastic location. Contact me today for more details!

### **Essential Information**

Type Status MLS Listing Type
Land (For Sale) Pen/Con 418585 Low Density
Residential

**Key Details** 

 Width
 Depth
 Bed
 Bath
 Block & Parcel

 150.00
 156.00
 0
 59A,315

Acreage **0.34** 