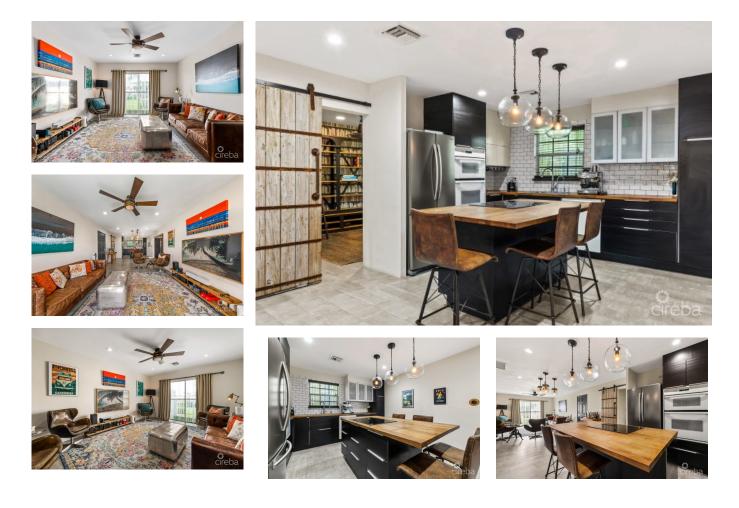

## CI\$745,000

**Debi Bergstrom** dbergstrom@edgewater.ky

Where thoughtful design meets a lifestyle of comfort and convenience. This top-floor, single-level condo combines textures and finishes to create a modern interior aesthetic. The kitchen has been completely redesigned, featuring a custom-made island and an open-plan layout that seamlessly connects the dining and living areas. Stylish decorations and art pieces have been thoughtfully selected to complement one another with elegance and harmony. All three bedrooms accommodate en-suite bathrooms. One is currently set-up as an home office with a library inspired accent wall to optimize the functional workspace. The patio offers breathtaking views of the Caribbean Sea and the lush green garden. This peaceful ocean-front community in South Sound features a well-maintained grounds, swimming pool, expansive green spaces, and a private cove for easy water access, perfect for snorkeling, swimming, or diving. This stylish home is move-in ready, perfect for couples, young families, or savvy investors, with low strata and maintenance fees adding to its appeal. Make this home your time-less piece of art.