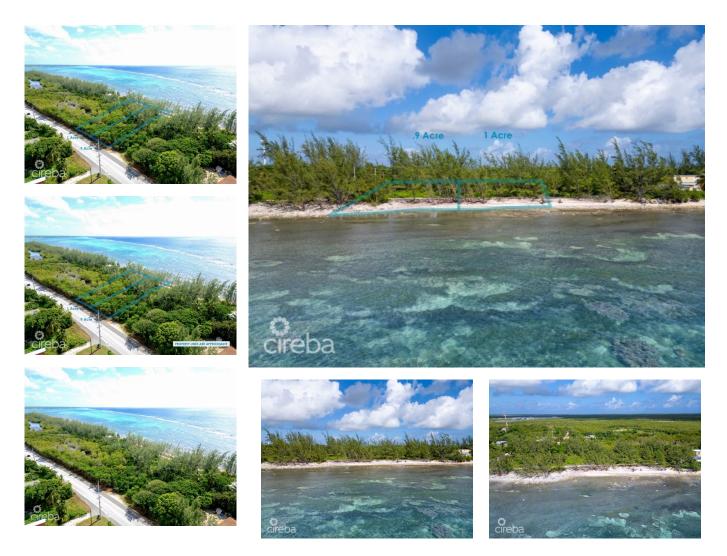

## PEACEFUL SANDY BEACHFRONT .9 PARCEL- GRAND CAYMAN

Breakers, Cayman Islands MLS# 418461

## CI\$564,000

**Debi Bergstrom** dbergstrom@edgewater.ky

Stunning Seafront Parcel in Breakers, Grand Cayman - A True Beachfront Stunner! Ready to live the Island dream? This 0.9acre beachfront lot in Breakers offers the perfect setting for your future estate! Located on the peaceful, less-traveled side of Grand Cayman, this is an opportunity for large residential beachfront parcels don't come around often. With south-facing sea views, you'll enjoy spectacular sunsets and the soothing sounds of the ocean right at your back yard. The property is level and offers a gentle rise of about 7 feet up from the beach, gradually sloping down to 4 feet at the roadside-ideal for building with minimal fill required and easy access from the wellkept road. The location in front of the property is reef-protected, meaning the waves break further out a calm and serene shoreline, plus the added benefit of being slightly sheltered offers peace of mind in bad weather. Priced fantastically per square foot for an oceanfront parcel in Grand Cayman, this lot offers fantastic value for your investment. The adjoining parcel is also available, so if you're looking for even more space, you can double your land size with the two parcels together! This is your chance to own a piece of Grand Cayman's beautiful coastline. Because it's Cayman beachfront: They aren't making anymore of it!

## **Essential Information**

| Type<br>Land (For Sale)     | Status<br><b>Current</b>             |                 | MLS<br><b>418461</b>       | Listing Type<br>Low Density<br>Residential |
|-----------------------------|--------------------------------------|-----------------|----------------------------|--------------------------------------------|
| Key Details                 |                                      |                 |                            |                                            |
| Width<br><b>120.00</b>      | Depth<br><b>350.00</b>               | Bed<br><b>0</b> | Bath<br><b>0</b>           | Block & Parcel<br>56B,10                   |
| Acreage<br><b>0.90</b>      |                                      |                 |                            |                                            |
| Den<br><b>No</b>            | Sq.Ft.<br><b>0.00</b>                |                 |                            |                                            |
| Additional Features         |                                      |                 |                            |                                            |
| Views<br><b>Beach Front</b> | Zoning<br>Low Density<br>residential |                 | Sea Frontage<br><b>120</b> | Road Frontage<br><b>Yes</b>                |
| Soil<br><b>Sand</b>         |                                      |                 |                            |                                            |