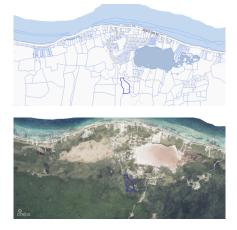

## PRIME 12-ACRE LAND OPPORTUNITY OFF HUTLAND ROAD IN NORTH SIDE

North Side, Cayman Islands MLS# 418364

## US\$995,000

**Debi Bergstrom** dbergstrom@edgewater.ky Prime 12-Acre Land Opportunity in North Side, Grand Cayman Discover 12 acres of exceptional agricultural land just off Hutland Road in the serene North Side District of Grand Cayman. This expansive property, once home to the Canaan Land Home Facility, offers remarkable potential for various uses. With its generous acreage and favorable location, this land is ideal for developers looking to create a subdivision of spacious residential lots. Alternatively, its rich soil and expansive layout make it perfectly suited for agricultural purposes, offering ample space for farming, greenhouses, or eco-tourism ventures. Located within easy reach of North Side's community amenities yet tucked away for privacy and tranquility, this property presents a unique investment opportunity for those envisioning growth in Grand Cayman's flourishing real estate or agricultural sectors. \*\*Photos courtesy of Cayman Land info.