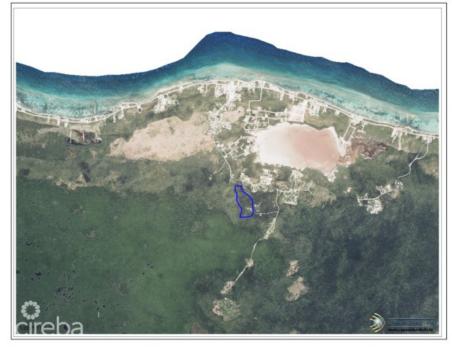

## PRIME 12-ACRE LAND OPPORTUNITY OFF HUTLAND ROAD IN NORTH SIDE

North Side, Cayman Islands MLS# 418364

## US\$995,000

**Debi Bergstrom** dbergstrom@edgewater.ky Prime 12-Acre Land Opportunity in North Side, Grand Cayman Discover 12 acres of exceptional agricultural land just off Hutland Road in the serene North Side District of Grand Cayman. This expansive property, once home to the Canaan Land Home Facility, offers remarkable potential for various uses. With its generous acreage and favorable location, this land is ideal for developers looking to create a subdivision of spacious residential lots. Alternatively, its rich soil and expansive layout make it perfectly suited for agricultural purposes, offering ample space for farming, greenhouses, or eco-tourism ventures. Located within easy reach of North Side's community amenities yet tucked away for privacy and tranquility, this property presents a unique investment opportunity for those envisioning growth in Grand Cayman's flourishing real estate or agricultural sectors. \*\*Photos courtesy of Cayman Land info.