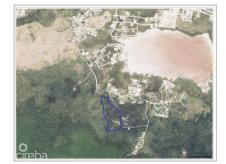

## PRIME 12-ACRE LAND OPPORTUNITY OFF HUTLAND ROAD IN NORTH SIDE

North Side, Cayman Islands MLS# 418364

## US\$995,000

**Debi Bergstrom** dbergstrom@edgewater.ky Prime 12-Acre Land Opportunity in North Side, Grand Cayman Discover 12 acres of exceptional agricultural land just off Hutland Road in the serene North Side District of Grand Cayman. This expansive property, once home to the Canaan Land Home Facility, offers remarkable potential for various uses. With its generous acreage and favorable location, this land is ideal for developers looking to create a subdivision of spacious residential lots. Alternatively, its rich soil and expansive layout make it perfectly suited for agricultural purposes, offering ample space for farming, greenhouses, or eco-tourism ventures. Located within easy reach of North Side's community amenities yet tucked away for privacy and tranquility, this property presents a unique investment opportunity for those envisioning growth in Grand Cayman's flourishing real estate or agricultural sectors. \*\*Photos courtesy of Cayman Land info.