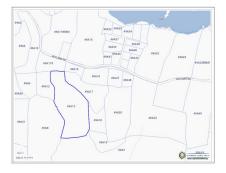

## PRIME 12-ACRE LAND OPPORTUNITY OFF HUTLAND ROAD IN NORTH SIDE

North Side, Cayman Islands MLS# 418364

## US\$995,000

**Debi Bergstrom** dbergstrom@edgewater.ky Prime 12-Acre Land Opportunity in North Side, Grand Cayman Discover 12 acres of exceptional agricultural land just off Hutland Road in the serene North Side District of Grand Cayman. This expansive property, once home to the Canaan Land Home Facility, offers remarkable potential for various uses. With its generous acreage and favorable location, this land is ideal for developers looking to create a subdivision of spacious residential lots. Alternatively, its rich soil and expansive layout make it perfectly suited for agricultural purposes, offering ample space for farming, greenhouses, or eco-tourism ventures. Located within easy reach of North Side's community amenities yet tucked away for privacy and tranquility, this property presents a unique investment opportunity for those envisioning growth in Grand Cayman's flourishing real estate or agricultural sectors. \*\*Photos courtesy of Cayman Land info.