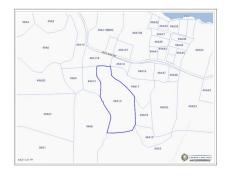

## PRIME 12-ACRE LAND OPPORTUNITY OFF HUTLAND ROAD IN NORTH SIDE

North Side, Cayman Islands MLS# 418364

## US\$995,000

**Debi Bergstrom** dbergstrom@edgewater.ky Prime 12-Acre Land Opportunity in North Side, Grand Cayman Discover 12 acres of exceptional agricultural land just off Hutland Road in the serene North Side District of Grand Cayman. This expansive property, once home to the Canaan Land Home Facility, offers remarkable potential for various uses. With its generous acreage and favorable location, this land is ideal for developers looking to create a subdivision of spacious residential lots. Alternatively, its rich soil and expansive layout make it perfectly suited for agricultural purposes, offering ample space for farming, greenhouses, or eco-tourism ventures. Located within easy reach of North Side's community amenities yet tucked away for privacy and tranquility, this property presents a unique investment opportunity for those envisioning growth in Grand Cayman's flourishing real estate or agricultural sectors. \*\*Photos courtesy of Cayman Land info.