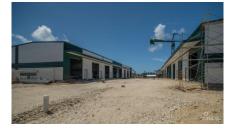

## CI\$598,000

**Debi Bergstrom** dbergstrom@edgewater.ky

Introducing an excellent opportunity to own a warehouse unit at Fairmile Warehouses on Dorcy Drive. Unit #C1 is located at the facility's entrance, offering high visibility from Dorcy Drive and close proximity to Owen Roberts International Airport. This unit is part of a brand-new development set for completion in November 2024. Each unit features a 12' wide x 14' tall electric roll-up door, allowing easy access for large vehicles and equipment. It is also equipped with a single 7" x 4" x 8" restroom with a toilet, sink, and extraction fan. Additionally, the units include two pedestrian doors—one at the front and one at the rear—improving flow and accessibility. Constructed with durable steel, the building boasts 26-gauge exterior wall panels and is designed to withstand wind speeds up to 150 mph. The roof consists of 26-gauge galvalume on steel purlins, and the foundation is elevated to +8-0 above MLS, with a sealed concrete finish for added durability. This unit has air conditioning, a rare feature in warehouse spaces. It provides a more comfortable environment for staff and better protection for temperature-sensitive goods. Why pay rent when you could make mortgage payments and invest in owning your own facility?