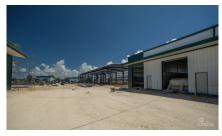

## CI\$598,000

**Debi Bergstrom** dbergstrom@edgewater.ky

Introducing an excellent opportunity to own a warehouse unit at Fairmile Warehouses on Dorcy Drive. Unit #C1 is located at the facility's entrance, offering high visibility from Dorcy Drive and close proximity to Owen Roberts International Airport. This unit is part of a brand-new development set for completion in November 2024. Each unit features a 12' wide x 14' tall electric roll-up door, allowing easy access for large vehicles and equipment. It is also equipped with a single 7" x 4" x 8" restroom with a toilet, sink, and extraction fan. Additionally, the units include two pedestrian doors—one at the front and one at the rear—improving flow and accessibility. Constructed with durable steel, the building boasts 26-gauge exterior wall panels and is designed to withstand wind speeds up to 150 mph. The roof consists of 26-gauge galvalume on steel purlins, and the foundation is elevated to +8-0 above MLS, with a sealed concrete finish for added durability. This unit has air conditioning, a rare feature in warehouse spaces. It provides a more comfortable environment for staff and better protection for temperature-sensitive goods. Why pay rent when you could make mortgage payments and invest in owning your own facility?