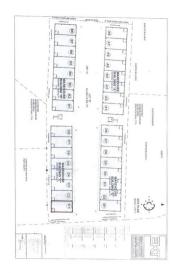

## FAIRMILE WAREHOUSE UNIT #C1

George Town East, Cayman Islands MLS# 418375

## CI\$598,000

**Debi Bergstrom** dbergstrom@edgewater.ky

Introducing an excellent opportunity to own a warehouse unit at Fairmile Warehouses on Dorcy Drive. Unit #C1 is located at the facility's entrance, offering high visibility from Dorcy Drive and close proximity to Owen Roberts International Airport. This unit is part of a brand-new development set for completion in November 2024. Each unit features a 12' wide x 14' tall electric roll-up door, allowing easy access for large vehicles and equipment. It is also equipped with a single 7" x 4" x 8" restroom with a toilet, sink, and extraction fan. Additionally, the units include two pedestrian doors—one at the front and one at the rear—improving flow and accessibility. Constructed with durable steel, the building boasts 26-gauge exterior wall panels and is designed to withstand wind speeds up to 150 mph. The roof consists of 26-gauge galvalume on steel purlins, and the foundation is elevated to +8-0 above MLS, with a sealed concrete finish for added durability. This unit has air conditioning, a rare feature in warehouse spaces. It provides a more comfortable environment for staff and better protection for temperature-sensitive goods. Why pay rent when you could make mortgage payments and invest in owning your own facility?