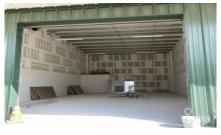

## CI\$598,000

**Debi Bergstrom** dbergstrom@edgewater.ky

Introducing an excellent opportunity to own a warehouse unit at Fairmile Warehouses on Dorcy Drive. Unit #C1 is located at the facility's entrance, offering high visibility from Dorcy Drive and close proximity to Owen Roberts International Airport. This unit is part of a brand-new development set for completion in November 2024. Each unit features a 12' wide x 14' tall electric roll-up door, allowing easy access for large vehicles and equipment. It is also equipped with a single 7" x 4" x 8" restroom with a toilet, sink, and extraction fan. Additionally, the units include two pedestrian doors—one at the front and one at the rear—improving flow and accessibility. Constructed with durable steel, the building boasts 26-gauge exterior wall panels and is designed to withstand wind speeds up to 150 mph. The roof consists of 26-gauge galvalume on steel purlins, and the foundation is elevated to +8-0 above MLS, with a sealed concrete finish for added durability. This unit has air conditioning, a rare feature in warehouse spaces. It provides a more comfortable environment for staff and better protection for temperature-sensitive goods. Why pay rent when you could make mortgage payments and invest in owning your own facility?