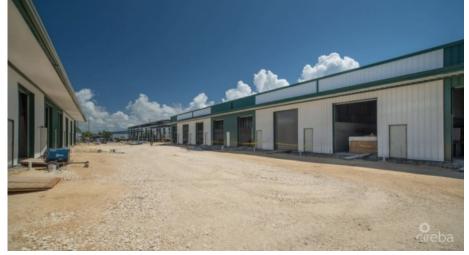

## CI\$598,000

**Debi Bergstrom** dbergstrom@edgewater.ky

Introducing an excellent opportunity to own a warehouse unit at Fairmile Warehouses on Dorcy Drive. Unit #C1 is located at the facility's entrance, offering high visibility from Dorcy Drive and close proximity to Owen Roberts International Airport. This unit is part of a brand-new development set for completion in November 2024. Each unit features a 12' wide x 14' tall electric roll-up door, allowing easy access for large vehicles and equipment. It is also equipped with a single 7" x 4" x 8" restroom with a toilet, sink, and extraction fan. Additionally, the units include two pedestrian doors—one at the front and one at the rear—improving flow and accessibility. Constructed with durable steel, the building boasts 26-gauge exterior wall panels and is designed to withstand wind speeds up to 150 mph. The roof consists of 26-gauge galvalume on steel purlins, and the foundation is elevated to +8-0 above MLS, with a sealed concrete finish for added durability. This unit has air conditioning, a rare feature in warehouse spaces. It provides a more comfortable environment for staff and better protection for temperature-sensitive goods. Why pay rent when you could make mortgage payments and invest in owning your own facility?