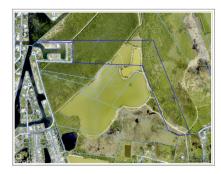

## SPOTTS PRIME DEVELOPMENT OPPORTUNITY

Spotts, Cayman Islands MLS# 418327

## CI\$5,500,000

**Debi Bergstrom** dbergstrom@edgewater.ky

This property offers exceptional development potential, perfectly suited for a large-scale residential project. With a natural lake/pond on site, you have the added benefit of easily sourcing fill for the entire property. The un-improved easement off the East/West Bypass provides direct road access, enhancing the convenience of future development. Zoned for low-density residential use, the property is ideal for creating approximately 120 house lots, each with significant retail value. Alternatively, it could be developed into a middle-income housing community, offering tremendous investment potential in a growing area.