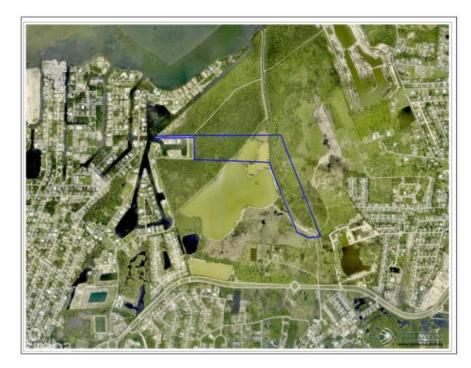

## SPOTTS PRIME DEVELOPMENT OPPORTUNITY

Spotts, Cayman Islands MLS# 418327

## CI\$5,500,000

**Debi Bergstrom** dbergstrom@edgewater.ky

This property offers exceptional development potential, perfectly suited for a large-scale residential project. With a natural lake/pond on site, you have the added benefit of easily sourcing fill for the entire property. The un-improved easement off the East/West Bypass provides direct road access, enhancing the convenience of future development. Zoned for low-density residential use, the property is ideal for creating approximately 120 house lots, each with significant retail value. Alternatively, it could be developed into a middle-income housing community, offering tremendous investment potential in a growing area.