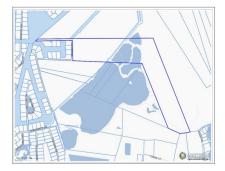

## SPOTTS PRIME DEVELOPMENT OPPORTUNITY

Spotts, Cayman Islands MLS# 418327

## CI\$5,500,000

**Debi Bergstrom** dbergstrom@edgewater.ky

This property offers exceptional development potential, perfectly suited for a large-scale residential project. With a natural lake/pond on site, you have the added benefit of easily sourcing fill for the entire property. The un-improved easement off the East/West Bypass provides direct road access, enhancing the convenience of future development. Zoned for low-density residential use, the property is ideal for creating approximately 120 house lots, each with significant retail value. Alternatively, it could be developed into a middle-income housing community, offering tremendous investment potential in a growing area.