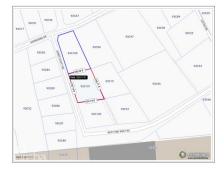

## **Essential Information**

| Type<br><b>Land (For Sale)</b> | Status<br><b>Current</b> |                 | MLS<br><b>418304</b> |                  | Listing Type<br>Low Density<br>Residential |
|--------------------------------|--------------------------|-----------------|----------------------|------------------|--------------------------------------------|
| Key Details                    |                          |                 |                      |                  |                                            |
| Width<br><b>138.00</b>         | Depth<br><b>107.00</b>   | Bed<br><b>0</b> |                      | Bath<br><b>0</b> | Block & Parcel<br>93C,101                  |
| Acreage<br>0.37                |                          |                 |                      |                  |                                            |
| Den<br><b>No</b>               | Sq.Ft.<br><b>0.00</b>    |                 |                      |                  |                                            |
|                                |                          |                 |                      |                  |                                            |

## **Additional Features**

| Views       | Road Frontage | Soil  |
|-------------|---------------|-------|
| Garden View | 138           | Other |