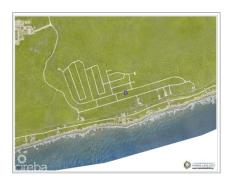

#### **SELWORTHY GROVE BLUFF SUBDIVISION**

Cayman Brac East, Cayman Islands MLS# 416797

## **US\$45,000**

**Debi Bergstrom** dbergstrom@edgewater.ky

This 0.2461 acre residential lot in the Selworthy Grove subdivision is located over 80 feet high and dry on the famous Cayman Brac Bluff. With a community Tennis Court and great neighbourhood layout, this parcel is perfect for your dream home or as a land banking opportunity. Contact us today to discuss this fabulous investment opportunity!

#### **Key Details**

| Width  | Depth  | Bed | Bath | Block & Parcel |
|--------|--------|-----|------|----------------|
| 100.00 | 100.00 | 0   | 0    | 110A,221       |

Acreage **0.25** 

Den Sq.Ft. **No 0.00** 