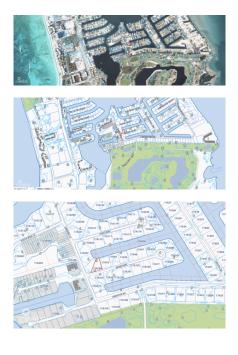

## **CRYSTAL HARBOUR CANAL LOT**

Seven Mile Beach, Cayman Islands MLS# 418258

## US\$1,145,000

**Debi Bergstrom** dbergstrom@edgewater.ky

Crystal Harbour is one of Cayman's premier canal-front neighborhoods and a superb location to build your dream home, and it's just 5 minutes to Seven Mile Beach, Camana Bay, golf, restaurants and schools and parks! This is just one of seven remaining lots in this entire area that is for sale at under US\$1.2 million dollars. There simply aren't more canals to build on. This unique shaped lot requires a talented architect and included in the sale are house plans from one of Cayman's celebrated leading architects, Robert Towell. Make this your next address!