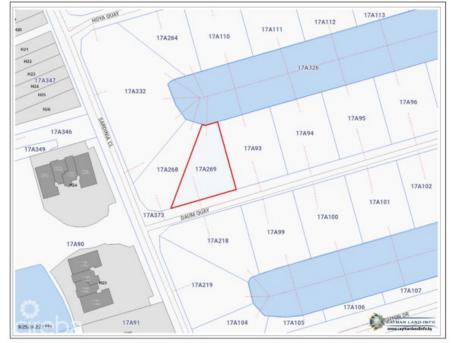

## **Essential Information**

| Type<br>Land (For Sale) | Status<br><b>Current</b> |                 | MLS<br><b>418258</b> |                  | Listing Type<br>Low Density<br>Residential |
|-------------------------|--------------------------|-----------------|----------------------|------------------|--------------------------------------------|
| Key Details             |                          |                 |                      |                  |                                            |
| Width<br><b>78.00</b>   | Depth<br><b>127.00</b>   | Bed<br><b>0</b> |                      | Bath<br><b>O</b> | Block & Parcel<br>17A,269                  |
| Acreage<br>0.23         |                          |                 |                      |                  |                                            |
| Den<br><b>No</b>        | Sq.Ft.<br><b>0.00</b>    |                 |                      |                  |                                            |

## **Additional Features**

| Views              | Zoning      | Sea Frontage | Road Frontage |
|--------------------|-------------|--------------|---------------|
| Canal Front, Canal | Low Density | 30           | 78            |
| View               | residential |              |               |