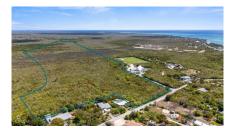

### **EAST END ACREAGE (25+ ACRES)**

East End, Cayman Islands MLS# 418249

## CI\$3,150,000

**Debi Bergstrom** dbergstrom@edgewater.ky

Invest today in the fast-developing district of East End. This 25 acres of medium-density land has over 12ft of elevation and needs no fill! East End is home to the Heath City hospital, Foster's supermarket, a shopping center, a liquor store, and water sports operations. Previously approved for a subdivision, this is prime development land ready and waiting. Offers accepted!