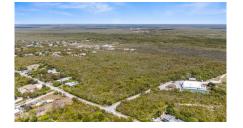

### **EAST END ACREAGE (25+ ACRES)**

East End, Cayman Islands MLS# 418249

## CI\$3,150,000

**Debi Bergstrom** dbergstrom@edgewater.ky

Invest today in the fast-developing district of East End. This 25 acres of medium-density land has over 12ft of elevation and needs no fill! East End is home to the Heath City hospital, Foster's supermarket, a shopping center, a liquor store, and water sports operations. Previously approved for a subdivision, this is prime development land ready and waiting. Offers accepted!