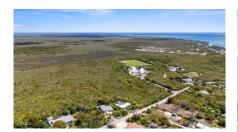

### **EAST END ACREAGE (25+ ACRES)**

East End, Cayman Islands MLS# 418249

## CI\$3,150,000

**Debi Bergstrom** dbergstrom@edgewater.ky

Invest today in the fast-developing district of East End. This 25 acres of medium-density land has over 12ft of elevation and needs no fill! East End is home to the Heath City hospital, Foster's supermarket, a shopping center, a liquor store, and water sports operations. Previously approved for a subdivision, this is prime development land ready and waiting. Offers accepted!