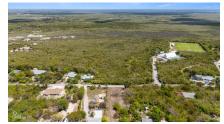

### **EAST END ACREAGE (25+ ACRES)**

East End, Cayman Islands MLS# 418249

## CI\$3,150,000

**Debi Bergstrom** dbergstrom@edgewater.ky

Invest today in the fast-developing district of East End. This 25 acres of medium-density land has over 12ft of elevation and needs no fill! East End is home to the Heath City hospital, Foster's supermarket, a shopping center, a liquor store, and water sports operations. Previously approved for a subdivision, this is prime development land ready and waiting. Offers accepted!