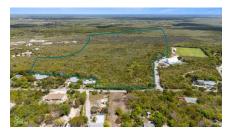

### **EAST END ACREAGE (25+ ACRES)**

East End, Cayman Islands MLS# 418249

## CI\$3,150,000

**Debi Bergstrom** dbergstrom@edgewater.ky

Invest today in the fast-developing district of East End. This 25 acres of medium-density land has over 12ft of elevation and needs no fill! East End is home to the Heath City hospital, Foster's supermarket, a shopping center, a liquor store, and water sports operations. Previously approved for a subdivision, this is prime development land ready and waiting. Offers accepted!