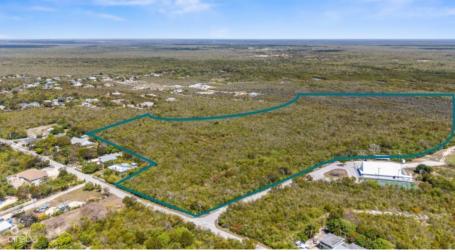

### **EAST END ACREAGE (25+ ACRES)**

East End, Cayman Islands MLS# 418249

## CI\$3,150,000

**Debi Bergstrom** dbergstrom@edgewater.ky

Invest today in the fast-developing district of East End. This 25 acres of medium-density land has over 12ft of elevation and needs no fill! East End is home to the Heath City hospital, Foster's supermarket, a shopping center, a liquor store, and water sports operations. Previously approved for a subdivision, this is prime development land ready and waiting. Offers accepted!

#### **Key Details**

 Width
 Depth
 Bed
 Bath
 Block & Parcel

 1150.00
 1600.00
 0
 71A,188

Acreage **25.00** 

Den Sq.Ft. **No 0.00** 