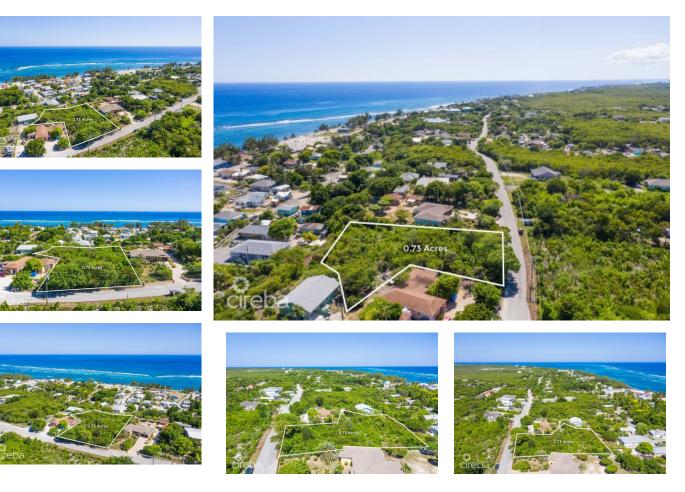

## EAST END 0.73 ACRE, TWO PARCELS

East End, Cayman Islands MLS# 418219

## CI\$300,000

Debi Bergstrom dbergstrom@edgewater.ky These two parcels, totaling 0.72 acres (0.28 and 0.43 acres), offer a spacious lot ideal for building your dream family home or an investment property like a duplex or triplex. Located near East End Primary, this convenient spot has great potential for future growth. Whether you're looking for a comfortable residence or a smart investment, this property offers the space and flexibility you need.

## **Essential Information**

| Type<br>Land (For Sale) | Status<br><b>Current</b> |                 | MLS<br><b>418219</b> |                  | Listing Type<br><b>Med Density</b><br>Residential |
|-------------------------|--------------------------|-----------------|----------------------|------------------|---------------------------------------------------|
| Key Details             |                          |                 |                      |                  |                                                   |
| Width<br>178.00         | Depth<br>288.00          | Bed<br><b>0</b> |                      | Bath<br><b>O</b> | Block & Parcel<br>72C,435&436                     |
| Acreage<br>0.73         |                          |                 |                      |                  |                                                   |
| Den<br><b>No</b>        | Sq.Ft.<br><b>0.00</b>    |                 |                      |                  |                                                   |

## **Additional Features**

| Views  | Zoning                     | Soil  |
|--------|----------------------------|-------|
| Inland | Low Density<br>residential | Other |