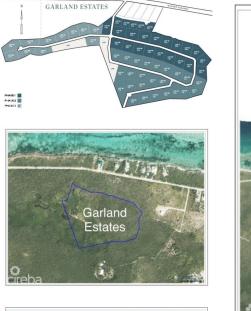

## GARLAND ESTATES - LOT 1

N.E. Coast, Cayman Islands MLS# 418172

## CI\$116,000

**Debi Bergstrom** dbergstrom@edgewater.ky

Welcome to Garland Estates Lot 1, a fantastic new subdivision located on the serene North East Coast of the Island, along Queens Highway. This location is one of the most pristine and tranquil parts of the Cayman Islands, offering the perfect backdrop for your investment property, a luxurious getaway home, or the chance to design and build your dream residence. A Hidden Gem on the East Coast Garland Estates is not just about location—it's about lifestyle. Situated near some of the island's most sought-after tourist attractions, such as the Crystal Caves and the Queen Elizabeth II Botanic Park, this area is a haven for nature lovers. Just a short drive away, you'll find Rum Point and Kaibo, offering quick and easy access to Stingray City, Starfish Point, and an array other water activity. Oversized Lots with Endless Possibilities The oversized lots at Garland Estates are truly a rare find. Whether you're looking to make a smart investment or seeking the ideal plot to build your dream home, these lots offer ample space and flexibility to accommodate your vision. For first-time buyers eager to jump on the property ladder, this is an unbeatable opportunity. A Sanctuary Close to Adventure Waking up every morning to the incredible sunrises and the tranquility of the North East Coast. Garland Estates provides the perfect balance of seclusion and accessibility. Whether you want to explore the island's natural wonders or simply relax in your own private sanctuary, this location delivers the best of both worlds. Secure Your Future at Garland Estates Lot 1 Don't miss out on the opportunity to own a piece of paradise. Garland Estates offers convenience, and potential. Perfectly suited for investors, new homeowners, or those looking to create a bespoke living experience, this subdivision is your gateway to an unparalleled island lifestyle. Contact us today to find out more about Garland Estates and how you can secure your own slice of paradise. How do you want to live your life? Photos courtesy of https://www.caymanlandinfo.ky/