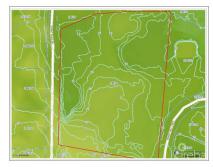

## CI\$1,500,000

Debi Bergstrom

dbergstrom@edgewater.ky

POTENTIAL! That's the best word to describe this sprawling family home that sits on 1.8 acres of beautiful, lush land, with an elevation of 11 to 15 feet! Full of fruit trees, a detached shed/workshop area and 2 access points, you can expand this home to create a pickleball/tennis court, pool and outdoor kitchen and STILL have room left over! OR...portion off some of the land and create more house lots, without compromising the home itself. Moving inside, there is room for the largest of families. A master wing and bonus room are on one side; the living, dining, kitchen, utility room and storage closets are in the middle of the house, then the guest bedroom wing comprises of a den, 3 bedrooms and 2 bathrooms (all recently upgraded). SO MUCH SPACE! The flexibility due to zoning, rare large parcel and location means you can maximize the opportunities that await. Contact us for a private viewing and let's talk about making this one YOURS.

## **Essential Information**

| Type                          | Status         | MLS            | Listing Type              |
|-------------------------------|----------------|----------------|---------------------------|
| <b>Residential (For Sale)</b> | <b>Pen/Con</b> | <b>418027</b>  | <b>Single Family Home</b> |
| Key Details                   |                |                |                           |
| Bed                           | Bath           | Block & Parcel |                           |
| <b>4</b>                      | <b>3</b>       | 28E,68         |                           |
| Acreage<br>1.80               |                |                |                           |
| Den                           | Year Built     | Sq.Ft.         |                           |
| No                            | <b>1987</b>    | <b>4000.00</b> |                           |

## **Additional Features**

| Lot Size           | Views                                           | Foundation  | Furnished  |
|--------------------|-------------------------------------------------|-------------|------------|
| <b>1.80</b>        | <b>Garden View</b>                              | <b>Slab</b> | <b>Yes</b> |
| Garage<br><b>2</b> | Zoning<br><b>Medium Density<br/>Residential</b> |             |            |