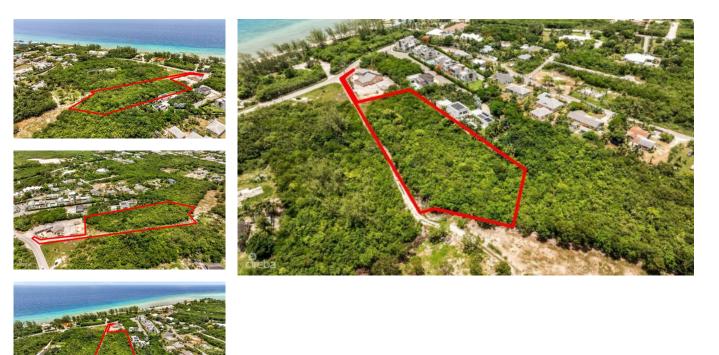

## DEVELOPER'S DREAM TWO ACRES OF WEST BAY LAND

West Bay North West, Cayman Islands MLS# 418001

## CI\$2,650,000

**Debi Bergstrom** dbergstrom@edgewater.ky

Discover a unique opportunity with two acres of prime West Bay real estate, ideally situated near the prestigious Conch Point Villas and Blue Palms condos. This coveted land now has a 30foot road built allowing for easy access, is adorned with mango trees and is across the street from the old Spanish Bay Reef development site which has been purchased by one of Grand Cayman's major developers. Perfectly positioned for convenience, this property is a stone's throw from some of the finest dining options, including the renowned Ristorante Papagallo and the trendy Nova restaurant. Also, the proximity to the pristine white sands of Barkers National Park beach, where kite surfing and ATV tours await, all within a 3-minute drive. This sought-after land in West Bay is perfect for future developments in a low-density residential area, ensuring a peaceful and quiet community setting. Property values in this area are notably high, reflecting the desirability and safety of the neighborhood. Embrace the chance to invest in one of the most promising locations in West Bay, where natural beauty meets modern convenience.

## **Essential Information**

| Type<br>Land (For Sale) | Status<br><b>Current</b> |                 | MLS<br><b>418001</b> |                  | Listing Type<br>Low Density<br>Residential |
|-------------------------|--------------------------|-----------------|----------------------|------------------|--------------------------------------------|
| Key Details             |                          |                 |                      |                  |                                            |
| Width<br><b>196.00</b>  | Depth<br><b>586.00</b>   | Bed<br><b>0</b> |                      | Bath<br><b>0</b> | Block & Parcel 3D,169                      |
| Acreage<br>2.12         |                          |                 |                      |                  |                                            |
| Den<br><b>No</b>        | Sq.Ft.<br><b>0.00</b>    |                 |                      |                  |                                            |