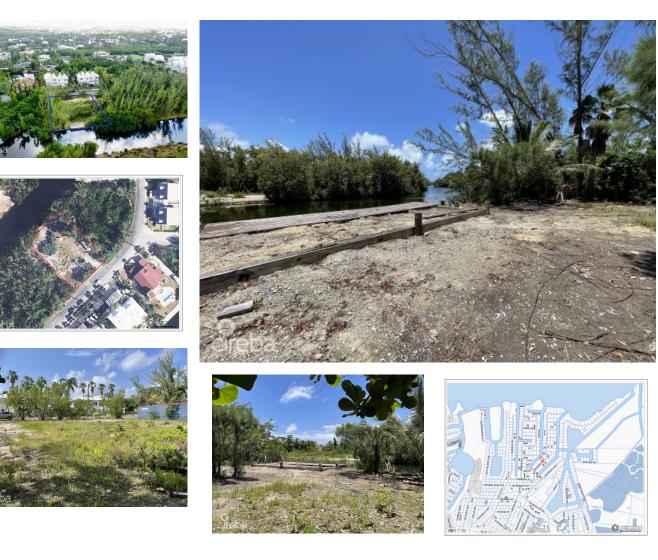

## .36 ACRES CANAL FRONT DEVELOPMENT SITE

Spotts, Cayman Islands MLS# 417972

## CI\$430,000

**Debi Bergstrom** dbergstrom@edgewater.ky

Whirlwind Drive is a peaceful and walkable canal community in Omega Bay. This is a large site without covenants and above the density restricted zone further down Whirlwind Dr. past Ribbon Close. Ideal for a private canal home or a multifamily development. Site is filled and fenced, there is a cantilever dock with Water Authority connection. The sale includes a high top aluminum four door reefer unit 53 feet long used for storage. Agent owned.

## **Essential Information**

| Type<br><b>Land (For Sale)</b> | Status<br><b>Pen/Con</b> |                 | MLS<br><b>417972</b> |                  | Listing Type<br>Low Density<br>Residential |
|--------------------------------|--------------------------|-----------------|----------------------|------------------|--------------------------------------------|
| Key Details                    |                          |                 |                      |                  |                                            |
| Width<br><b>100.00</b>         | Depth<br><b>156.00</b>   | Bed<br><b>0</b> |                      | Bath<br><b>0</b> | Block & Parcel<br>24E,311                  |
| Acreage<br>0.36                |                          |                 |                      |                  |                                            |
| Den<br><b>No</b>               | Sq.Ft.<br><b>0.00</b>    |                 |                      |                  |                                            |
|                                |                          |                 |                      |                  |                                            |

## **Additional Features**

| Views       | Zoning                     | Sea Frontage | Road Frontage |
|-------------|----------------------------|--------------|---------------|
| Canal Front | Low Density<br>residential | 100          | 100           |

Soil **Marl**