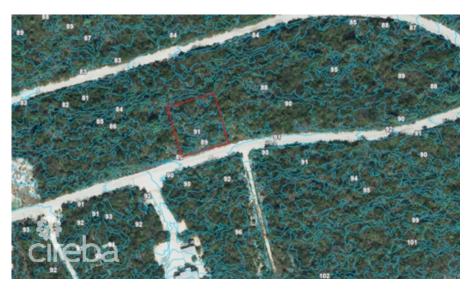

## CAYMAN BRAC BLUFF LOT (0.2874 ACRE)

Cayman Brac East, Cayman Islands MLS# 417917

## CI\$49,000

Debi Bergstrom dbergstrom@edgewater.ky

This Lot is just across the road from the Bluff Edge lots with 85' -90' elevation. With a two-story home, one could have an Ocean View. Now is the time to invest in Cayman Brac for the future and live in quiet harmony with nature. OWNER will offer financing !

## **Essential Information**

| Type<br><b>Land (For Sale)</b> | Status<br><b>Current</b> |                 | MLS<br><b>417917</b> |                  | Listing Type<br>Low Density<br>Residential |
|--------------------------------|--------------------------|-----------------|----------------------|------------------|--------------------------------------------|
| Key Details                    |                          |                 |                      |                  |                                            |
| Width<br><b>110.00</b>         | Depth<br><b>115.00</b>   | Bed<br><b>0</b> |                      | Bath<br><b>O</b> | Block & Parcel<br><b>110A,185</b>          |
| Acreage<br>0.29                |                          |                 |                      |                  |                                            |
| Den<br><b>No</b>               | Sq.Ft.<br><b>0.00</b>    |                 |                      |                  |                                            |

## Additional Features

Copyright © 2025 Edgewater Group.

Views Garden View Road Frontage 110