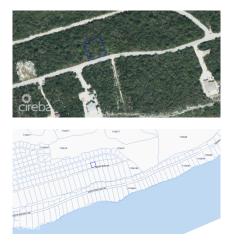

## CAYMAN BRAC BLUFF LOT (0.2874 ACRE)

Cayman Brac East, Cayman Islands MLS# 417917

## CI\$49,000

Debi Bergstrom dbergstrom@edgewater.ky

This Lot is just across the road from the Bluff Edge lots with 85' -90' elevation. With a two-story home, one could have an Ocean View. Now is the time to invest in Cayman Brac for the future and live in quiet harmony with nature. OWNER will offer financing !

## **Essential Information**

| Type<br><b>Land (For Sale)</b> | Status<br><b>Current</b> |                 | MLS<br><b>417917</b> |                  | Listing Type<br>Low Density<br>Residential |
|--------------------------------|--------------------------|-----------------|----------------------|------------------|--------------------------------------------|
| Key Details                    |                          |                 |                      |                  |                                            |
| Width<br><b>110.00</b>         | Depth<br><b>115.00</b>   | Bed<br><b>0</b> |                      | Bath<br><b>O</b> | Block & Parcel<br><b>110A,185</b>          |
| Acreage<br>0.29                |                          |                 |                      |                  |                                            |
| Den<br><b>No</b>               | Sq.Ft.<br><b>0.00</b>    |                 |                      |                  |                                            |

## Additional Features

Copyright © 2025 Edgewater Group.

Views Garden View Road Frontage 110