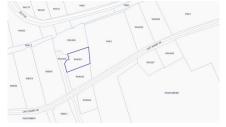

### CI\$39,000

**Debi Bergstrom** dbergstrom@edgewater.ky

This land sits on the North side Bluff some 35 ft above sea level. Stake Bay area. This piece of land is close to amenities and civilization with electricity in place along the road, There is a registered 30ft vehicular right of way over 99A363 in favor of this parcel. Image source: www.caymanlandinfo.ky