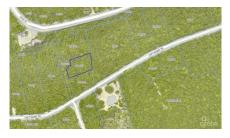

### CI\$39,000

**Debi Bergstrom** dbergstrom@edgewater.ky

This land sits on the North side Bluff some 35 ft above sea level. Stake Bay area. This piece of land is close to amenities and civilization with electricity in place along the road, There is a registered 30ft vehicular right of way over 99A363 in favor of this parcel. Image source: www.caymanlandinfo.ky