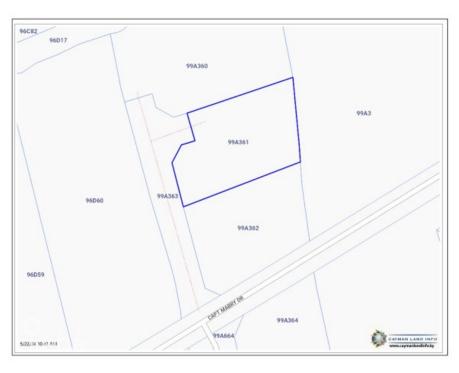

### CI\$39,000

**Debi Bergstrom** dbergstrom@edgewater.ky

This land sits on the North side Bluff some 35 ft above sea level. Stake Bay area. This piece of land is close to amenities and civilization with electricity in place along the road, There is a registered 30ft vehicular right of way over 99A363 in favor of this parcel. Image source: www.caymanlandinfo.ky

### **Key Details**

 Width
 Depth
 Bed
 Bath
 Block & Parcel

 140.00
 87.00
 0
 99A,361

Acreage **0.26** 

Den Sq.Ft. **No 0.00** 