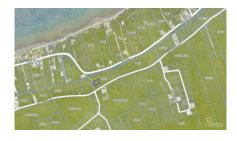

### CI\$39,000

**Debi Bergstrom** dbergstrom@edgewater.ky

This land sits on the North side Bluff some 35 ft above sea level. Stake Bay area. This piece of land is close to amenities and civilization with electricity in place along the road, There is a registered 30ft vehicular right of way over 99A363 in favor of this parcel. Image source: www.caymanlandinfo.ky