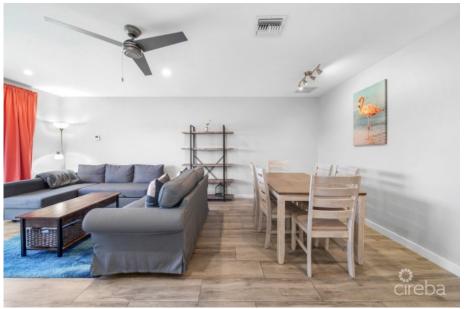

## CI\$435,000

Downtown Reach is a recently built development with gated access, assigned parking for each unit, a swimming pool, and a fitness gym. This one bedroom condo is ground level with the main living space, kitchen, and dining leading out to a semi-private patio and garden area. A large sliding door allows for ample natural light to pour in. A single bedroom with ensuite and a half bath off the main entry complete the condo. Easy drive to town and SMB and also great access to Grand Harbour and Harbour Walk facilities.

## **Essential Information**

Type Status MLS Listing Type Residential (For Sale) Pen/Con 417624 Condominium

**Key Details** 

 Bed
 Bath
 Block & Parcel

 1
 1.5
 20D,466H36

Den Year Built Sq.Ft. **No 2021 800.00** 