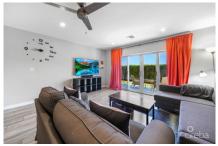

## CI\$435,000

Downtown Reach is a recently built development with gated access, assigned parking for each unit, a swimming pool, and a fitness gym. This one bedroom condo is ground level with the main living space, kitchen, and dining leading out to a semi-private patio and garden area. A large sliding door allows for ample natural light to pour in. A single bedroom with ensuite and a half bath off the main entry complete the condo. Easy drive to town and SMB and also great access to Grand Harbour and Harbour Walk facilities.

## **Essential Information**

Type Status MLS Listing Type Residential (For Sale) Pen/Con 417624 Condominium

**Key Details** 

 Bed
 Bath
 Block & Parcel

 1
 1.5
 20D,466H36

Den Year Built Sq.Ft. **No 2021 800.00** 