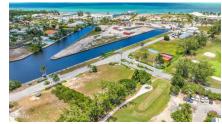

# PRIME CANAL FRONT LAND IN CRYSTAL HARBOUR

Seven Mile Beach, Cayman Islands MLS# 417620

US\$1,065,000

# **Debi Bergstrom** dbergstrom@edgewater.ky

Crystal Harbour Canal Front Lot - Unmatched Value! Presenting the most attractively priced canal-front parcel currently available in the sought-after Crystal Harbour community – one of Grand Cayman's most exclusive and secure neighborhoods. This prime piece of land offers direct canal access, ideal for boaters and water lovers seeking both luxury and convenience. Imagine waking up to serene waterfront views and spending your days steps away from the open sea. What sets this opportunity apart? \*Approved architectural renderings included - start building your dream home without delay. \*Price recently reduced - incredible value in a high-demand location. \*Situated among multi-milliondollar residences - your investment is in elite company. Whether you're ready to build your forever vacation escape or looking to capitalize on Cayman's booming luxury real estate market, this lot is a rare find that won't last long. Inquire today for the renderings and to schedule a private viewing. This is your chance to own in Crystal Harbour at an unbeatable price!