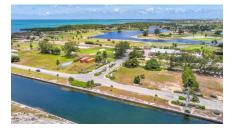

# PRIME CANAL FRONT LAND IN CRYSTAL HARBOUR

Seven Mile Beach, Cayman Islands MLS# 417620

US\$1,065,000

# **Debi Bergstrom** dbergstrom@edgewater.ky

Crystal Harbour Canal Front Lot - Unmatched Value! Presenting the most attractively priced canal-front parcel currently available in the sought-after Crystal Harbour community – one of Grand Cayman's most exclusive and secure neighborhoods. This prime piece of land offers direct canal access, ideal for boaters and water lovers seeking both luxury and convenience. Imagine waking up to serene waterfront views and spending your days steps away from the open sea. What sets this opportunity apart? \*Approved architectural renderings included - start building your dream home without delay. \*Price recently reduced - incredible value in a high-demand location. \*Situated among multi-milliondollar residences - your investment is in elite company. Whether you're ready to build your forever vacation escape or looking to capitalize on Cayman's booming luxury real estate market, this lot is a rare find that won't last long. Inquire today for the renderings and to schedule a private viewing. This is your chance to own in Crystal Harbour at an unbeatable price!