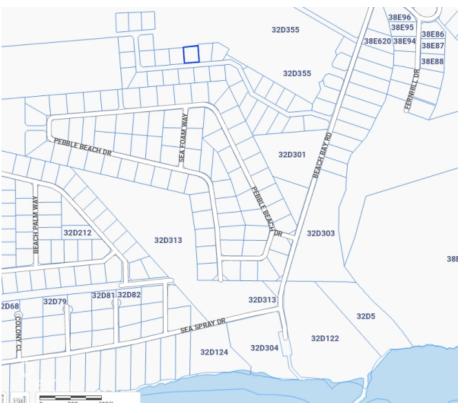

### **Key Details**

 Width
 Depth
 Bed
 Bath
 Block & Parcel

 96.00
 105.00
 0
 32D,346

Acreage **0.23** 

Den Sq.Ft. **No 0.00** 