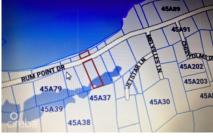

## **Essential Information**

Copyright © 2024 Edgewater Group.

| Type<br>Land (For Sale) | Status<br><b>New</b>   |                 | MLS<br><b>417575</b> | Listing Type<br><b>Med Density</b><br>Residential |
|-------------------------|------------------------|-----------------|----------------------|---------------------------------------------------|
| Key Details             |                        |                 |                      |                                                   |
| Width<br><b>72.00</b>   | Depth<br><b>277.84</b> | Bed<br><b>0</b> | Bath<br><b>0</b>     | Block & Parcel<br><b>45A,209</b>                  |
| Acreage<br>0.39         |                        |                 |                      |                                                   |
| Den<br><b>No</b>        | Sq.Ft.<br><b>0.00</b>  |                 |                      |                                                   |
|                         | -                      |                 |                      |                                                   |

## **Additional Features**

| Views              | Zoning         | Sea Frontage | Road Frontage |
|--------------------|----------------|--------------|---------------|
| Beach Front, Water | Medium Density | 72           | 72            |
| Front              | Residential    |              |               |