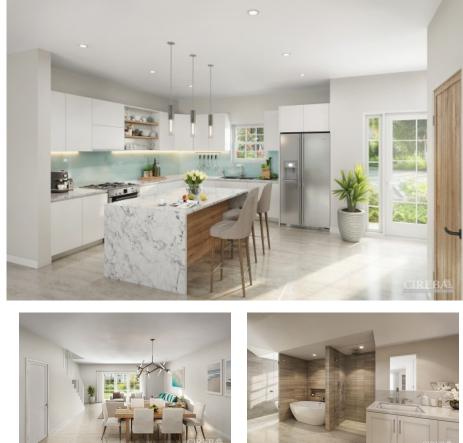

## CI\$930,000

**Debi Bergstrom** dbergstrom@edgewater.ky

The Meadows at Batabano has been meticulously designed to combine Caribbean charm with contemporary finishes. The communal areas are expansive and thoughtfully designed. Phase 1 has a rectangular pool with sunken seating and space to swim and enjoy the water, outdoor seating, both covered and uncovered, alongside a clubhouse with a games room, office and bathrooms. Phase two will have a winding pool with a clubhouse extending a walk through from the pool to the great lake. Around the complex is outdoor exercise equipment to create a circuit, the only one of it's kind on island. Calabash is the largest town home and the only three bedroom home in The Meadows. Spread over three floors the master suite is on the top floor and has an expansive master closet and bathroom with a full, private balcony. The second floor also has two full side bedrooms, each with their own en-suite bathroom and walk in closet and one with its own private balcony. The laundry has also been thoughtfully positioned on the second floor. A huge living, kitchen area on the ground floor sweeps out to the private patio. Pre construction pricing won't last for long, this development is being built by Edgewater Development, a long standing and respected local construction company. This is an opportunity to invest in a quality home designed and built to land in our Island environment.