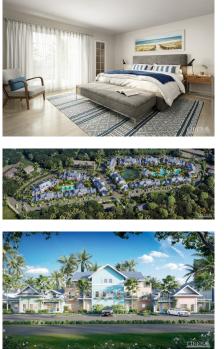

## CI\$930,000

**Debi Bergstrom** dbergstrom@edgewater.ky

The Meadows at Batabano has been meticulously designed to combine Caribbean charm with contemporary finishes. The communal areas are expansive and thoughtfully designed. Phase 1 has a rectangular pool with sunken seating and space to swim and enjoy the water, outdoor seating, both covered and uncovered, alongside a clubhouse with a games room, office and bathrooms. Phase two will have a winding pool with a clubhouse extending a walk through from the pool to the great lake. Around the complex is outdoor exercise equipment to create a circuit, the only one of it's kind on island. Calabash is the largest town home and the only three bedroom home in The Meadows. Spread over three floors the master suite is on the top floor and has an expansive master closet and bathroom with a full, private balcony. The second floor also has two full side bedrooms, each with their own en-suite bathroom and walk in closet and one with its own private balcony. The laundry has also been thoughtfully positioned on the second floor. A huge living, kitchen area on the ground floor sweeps out to the private patio. Pre construction pricing won't last for long, this development is being built by Edgewater Development, a long standing and respected local construction company. This is an opportunity to invest in a quality home designed and built to land in our Island environment.