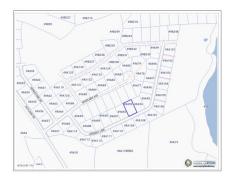

## OFF HUTLAND DRIVE, NORTHSIDE HOUSE LOT .23 ACRE

North Side, Cayman Islands MLS# 417526

## CI\$75,000

Debi Bergstrom dbergstrom@edgewater.ky

A cost effectrive, rectangular piece of land to build on, within the idyllic neighbourhood of Hutland Drive in Northside. Don't miss this opportunity,