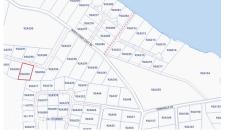

## LITTLE CAYMAN LOT 0.38 EAST END

Little Cayman (East), Cayman Islands MLS# 417515

## CI\$49,000

Debi Bergstrom dbergstrom@edgewater.ky The property is Located in the Northeastern section of Little Cayman. Looking for Paradise? This is it!! where you can Enjoy the tranquil Island Life!! minutes to the Best Beach on Little Cayman, at Point of Sand. The perfect spot to build your vacation or retirement home, or Land Bank for the future, approx. 0.38 acres.

## **Essential Information**

| Type<br><b>Land (For Sale)</b> | Status<br><b>Current</b> |                 | MLS<br><b>417515</b> |                  | Listing Type<br><b>Little</b><br>Cayman/Cayman Brac |
|--------------------------------|--------------------------|-----------------|----------------------|------------------|-----------------------------------------------------|
| Key Details                    |                          |                 |                      |                  |                                                     |
| Width<br><b>110.00</b>         | Depth<br><b>160.00</b>   | Bed<br><b>0</b> |                      | Bath<br><b>0</b> | Block & Parcel<br><b>92A,303</b>                    |
| Acreage<br>0.38                |                          |                 |                      |                  |                                                     |