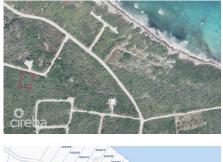

## LITTLE CAYMAN LOT 0.38 EAST END

Little Cayman (East), Cayman Islands MLS# 417515

## CI\$49,000

Debi Bergstrom dbergstrom@edgewater.ky The property is Located in the Northeastern section of Little Cayman. Looking for Paradise? This is it!! where you can Enjoy the tranquil Island Life!! minutes to the Best Beach on Little Cayman, at Point of Sand. The perfect spot to build your vacation or retirement home, or Land Bank for the future, approx. 0.38 acres.

## **Essential Information**

| Type<br><b>Land (For Sale)</b> | Status<br><b>Current</b> |                 | MLS<br><b>417515</b> |                  | Listing Type<br><b>Little</b><br>Cayman/Cayman Brac |
|--------------------------------|--------------------------|-----------------|----------------------|------------------|-----------------------------------------------------|
| Key Details                    |                          |                 |                      |                  |                                                     |
| Width<br><b>110.00</b>         | Depth<br><b>160.00</b>   | Bed<br><b>0</b> |                      | Bath<br><b>0</b> | Block & Parcel<br><b>92A,303</b>                    |
| Acreage<br>0.38                |                          |                 |                      |                  |                                                     |