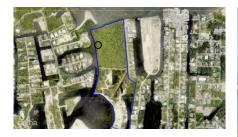

# **AUBURN BAY, LARGE CANAL FRONT LOT**

Prospect / Newlands, Cayman Islands MLS# 415809

### **Debi Bergstrom** dbergstrom@edgewater.ky

Welcome to Auburn Bay! This is an exciting new community being developed by NCB Group in Prospect. Lot C9 (A) seems particularly appealing as a corner canal-front lot, offering a great opportunity to build your dream family home. The convenience of being only minutes away from the North Sound by boat is a fantastic feature for boating enthusiasts. Auburn Bay's ideal location, with easy access to arterial roadways, ensures that residents can easily connect with the rest of the Island while enjoying the serene and secluded atmosphere of the community. The beautiful views and the promise of a sanctuary-like environment make it an enticing place to call home. The community plans for Auburn Bay boast a range of amenities designed to cater to the needs of families and individuals. The fully-equipped gym, community pool, children's playground, and sports court offer opportunities for recreation and fitness. The presence of green spaces and a gated community adds to the overall appeal and security. The availability of private dock slips and a community boat docking area further enhances the appeal for boat owners and water enthusiasts. The sea wall is also an important feature for coastal protection and aesthetics. If Auburn Bay piques your interest, contact me today to learn more about this exciting opportunity. I can provide you with additional details and answer any specific questions you may have