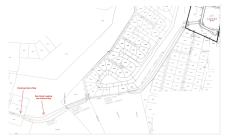

# **AUBURN BAY, LARGE CANAL FRONT LOT**

Prospect / Newlands, Cayman Islands MLS# 415809

### **Debi Bergstrom** dbergstrom@edgewater.ky

Welcome to Auburn Bay! This is an exciting new community being developed by NCB Group in Prospect. Lot C9 (A) seems particularly appealing as a corner canal-front lot, offering a great opportunity to build your dream family home. The convenience of being only minutes away from the North Sound by boat is a fantastic feature for boating enthusiasts. Auburn Bay's ideal location, with easy access to arterial roadways, ensures that residents can easily connect with the rest of the Island while enjoying the serene and secluded atmosphere of the community. The beautiful views and the promise of a sanctuary-like environment make it an enticing place to call home. The community plans for Auburn Bay boast a range of amenities designed to cater to the needs of families and individuals. The fully-equipped gym, community pool, children's playground, and sports court offer opportunities for recreation and fitness. The presence of green spaces and a gated community adds to the overall appeal and security. The availability of private dock slips and a community boat docking area further enhances the appeal for boat owners and water enthusiasts. The sea wall is also an important feature for coastal protection and aesthetics. If Auburn Bay piques your interest, contact me today to learn more about this exciting opportunity. I can provide you with additional details and answer any specific questions you may have